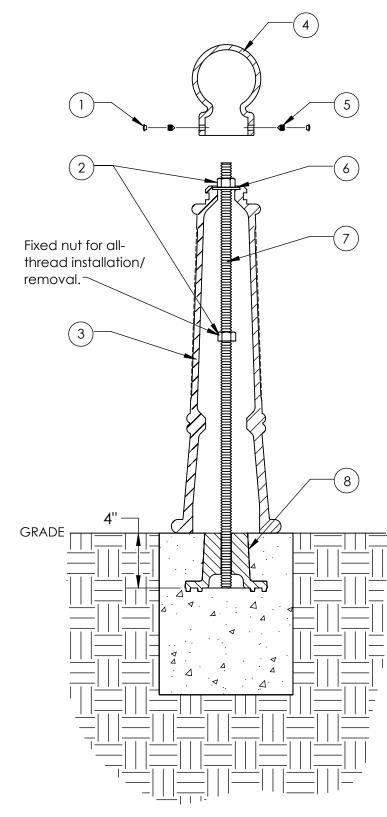

## <u>Type I - Iron Base Mount</u>

Series: Promenade Product: 100-GTF

| ITEM | QTY | PART                                           | WEIGHT       |
|------|-----|------------------------------------------------|--------------|
| 1    | 2   | Plastic screw caps.                            | .18g ea.     |
| 2    | 2   | 3/4" Stainless steel nut.                      | .14lbs. ea.  |
| 3    | 1   | Cast iron taper flute pedestal.                | 58.2 lbs.    |
| 4    | 1   | Cast iron small globe top.                     | 8.8 lbs.     |
| 5    | 2   | 3/8" Stainless steel set screws.               | 3.7g ea.     |
| 6    | 1   | 3/4" Stainless steel washer.                   | .11 lbs. ea. |
| 7    | 1   | 31"-long 3/4" dia. stainless steel all-thread. | 3.0 lbs.     |
| 8    | 1   | Ductile Iron mounting base.                    | 9.85 lbs.    |

-Insert threaded rod into concrete-embedded anchor casting, tighten 3/4" nut onto washer securing bollard in place, use set screws to secure globe top.

-Footer detail is for reference only; proper footer construction depends on local soil conditions and engineering requirements.