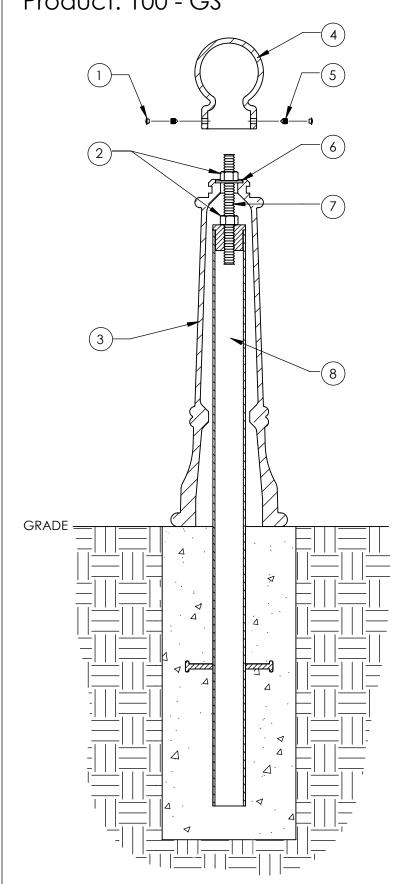

## <u>Type P - Pipe Mount</u>

Series: Promenade Product: 100 - GS

| ITEM | QTY | PART                                             | WEIGHT      |
|------|-----|--------------------------------------------------|-------------|
| 1    | 2   | Plastic screw caps.                              | .18g ea.    |
| 2    | 2   | 3/4" Stainless steel nuts.                       | .14lbs. ea. |
| 3    | 1   | Cast iron step plain pedestal.                   | 60.6 lbs.   |
| 4    | 1   | Cast iron small globe top.                       | 8.8 lbs.    |
| 5    | 2   | 3/8" Stainless steel set screws.                 | 3.7 g ea.   |
| 6    | 1   | 3/4" Stainless steel washer.                     | .11 lbs.    |
| 7    | 1   | 8"-long 3/4" dia. stainless<br>steel all-thread. | .8 lbs.     |
| 8    | 1   | 2" Sched. 40 Steel pipe with threaded plug.      | 14.5 lbs.   |

-Install interior pipe according to engineering requirements, screw threaded rod into threaded plug on top of pipe, tighten 3/4" nut onto washer securing bollard in place, then use set screws to secure globe top on tightly.

-Footer detail is for reference only; proper footer construction depends on local soil conditions and engineering requirements.