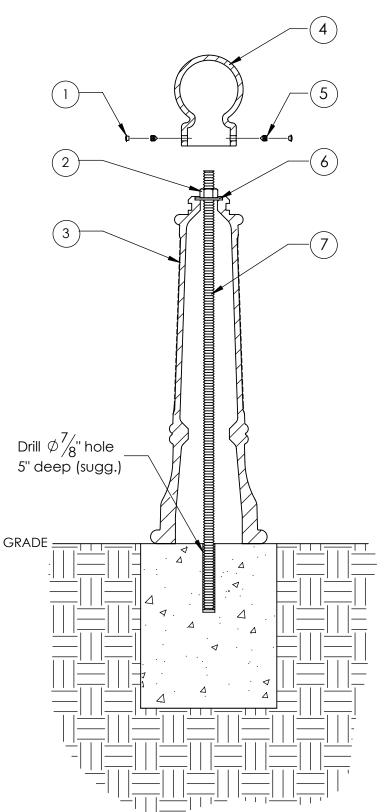

## <u>Type S - Surface Mount</u>

BOLLARDSUSA A DIVISION OF JR HOE

Series: Promenade Product: 100 - GSF

| ITEM | QTY | PART                                           | WEIGHT      |
|------|-----|------------------------------------------------|-------------|
| 1    | 2   | Plastic screw caps.                            | .18g ea.    |
| 2    | 2   | 3/4" Stainless steel nut.                      | .14lbs. ea. |
| 3    | 1   | Cast iron step flute pedestal.                 | 65.6 lbs.   |
| 4    | 1   | Cast iron small globe top.                     | 8.8 lbs.    |
| 5    | 2   | 3/8" Stainless steel set screws.               | 3.7 g ea.   |
| 6    | 1   | 3/4" Stainless steel washer.                   | .11 lbs.    |
| 7    | 1   | 32"-long 3/4" dia. stainless steel all-thread. | 3.2 lbs.    |

- -Anchor threaded rod into concrete with anchoring adhesive, tighten 3/4" nut onto washer securing bollard in place, use set screws to secure globe top.
- -Footer detail is for reference only; proper footer construction depends on local soil conditions and engineering requirements.