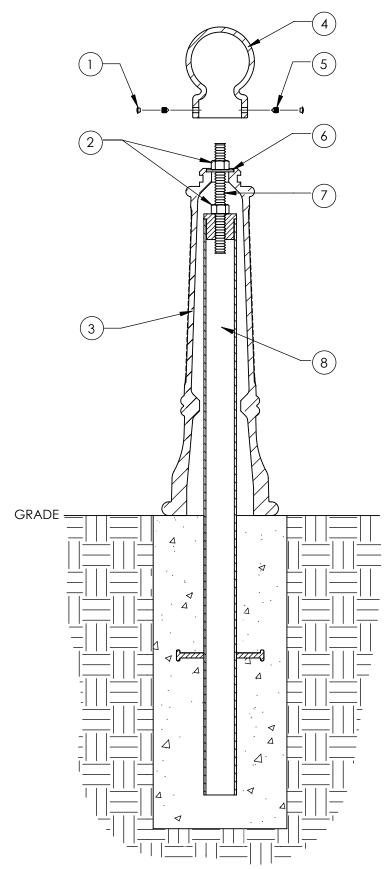

## <u>Type P - Pipe Mount</u>

Series: Promenade

| ITEM | QTY | PART                                             | WEIGHT      |
|------|-----|--------------------------------------------------|-------------|
| 1    | 2   | Plastic screw caps.                              | .18g ea.    |
| 2    | 2   | 3/4" Stainless steel nuts.                       | .14lbs. ea. |
| 3    | 2   | Cast iron step flute pedestal.                   | 65.6 lbs.   |
| 4    | 1   | Cast iron small globe top.                       | 8.8 lbs.    |
| 5    | 1   | 3/8" Stainless steel set screws.                 | 3.7 g ea.   |
| 6    | 1   | 3/4" Stainless steel washer.                     | .11 lbs.    |
| 7    | 1   | 8"-long 3/4" dia. stainless<br>steel all-thread. | 0.8 lbs.    |
| 8    | 1   | 2" Sched. 40 Steel pipe with threaded plug.      | 14.5 lbs.   |

- -Install interior pipe according to engineering requirements, screw threaded rod into threaded plug on top of pipe, tighten 3/4" nut onto washer securing bollard in place, then use set screws to secure globe top on tightly.
- -Footer detail is for reference only; proper footer construction depends on local soil conditions and engineering requirements.