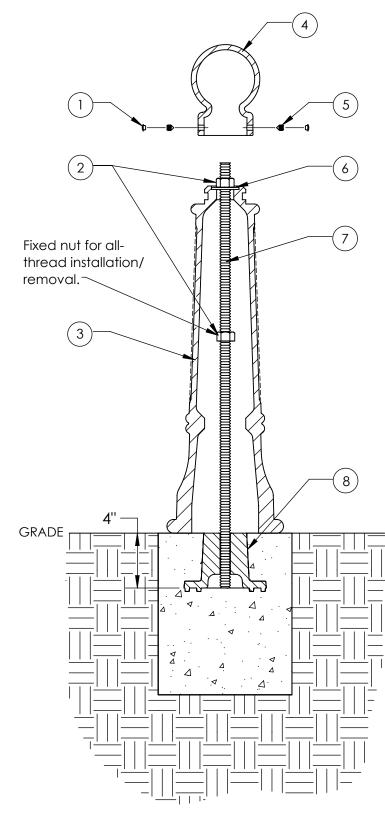

## <u>Type I - Iron Base Mount</u>

Series: Promenade Product: 100-GSF

| ITEM | QTY | PART                                           | WEIGHT      |
|------|-----|------------------------------------------------|-------------|
| 1    | 2   | Plastic screw caps.                            | .18g ea.    |
| 2    | 2   | 3/4" Stainless steel nut.                      | .14lbs. ea. |
| 3    | 1   | Cast iron step flute pedestal.                 | 65.6 lbs.   |
| 4    | 1   | Cast iron small globe top.                     | 8.8 lbs.    |
| 5    | 2   | 3/8" Stainless steel set screws.               | 3.7g ea.    |
| 6    | 1   | 3/4" Stainless steel washer.                   | .11 lbs.    |
| 7    | 1   | 31"-long 3/4" dia. stainless steel all-thread. | 3.0 lbs.    |
| 8    | 1   | Ductile Iron mounting base.                    | 9.85 lbs.   |

-Insert threaded rod into concrete-embedded anchor casting, tighten 3/4" nut onto washer securing bollard in place, use set screws to secure globe top.

-Footer detail is for reference only; proper footer construction depends on local soil conditions and engineering requirements.