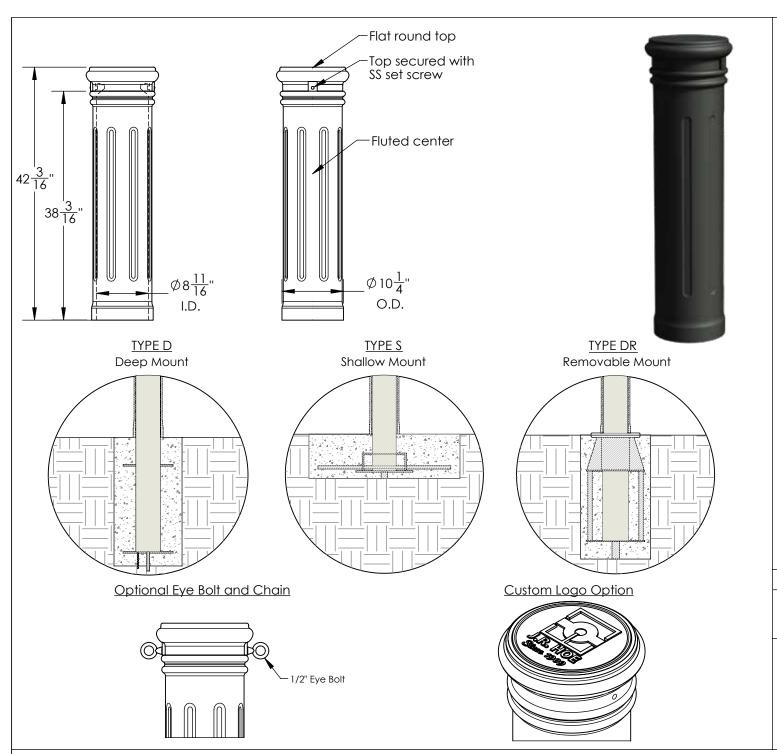

MATERIAL ASTM A48 Class 30 Cast Iron

SLEEVE WEIGHT 204 LBS.

## INSTALLATION

MOUNTING OPTIONS AVAILABLE

-Type D - Deep Mount

-Type CR1 - K4 Shallow Mount

-Type CR2 - K4 Removable Mount

See specific Installation drawings for each mounting option. The installation drawing will show the component weight chart, mounting instructions, and details.

Series: Guardian

PRODUCT NO.

800-HD

PROPRIETARY AND CONFIDENTIAL - THE INFORMATION CONTAINED IN THIS DRAWING IS THE SOLE PROPERTY OF J.R. HOE & SONS INC. ANY REPRODUCTION IN PART OR AS A WHOLE WITHOUT THE WRITTEN PERMISSION OF J.R. HOE & SONS INC. IS PROHIBITED.