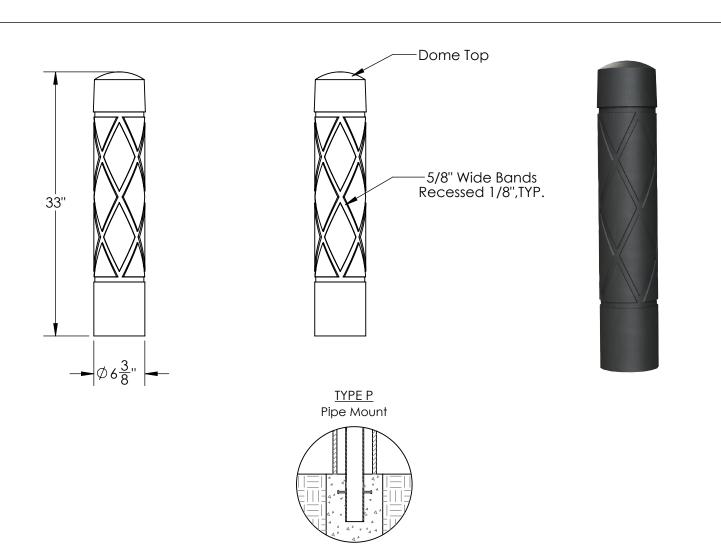

MATERIAL ASTM A48 Class 30 Cast Iron

SLEEVE WEIGHT 121.5 LBS.

## **FINISH**

POWDER COAT FINISH

1 coat zinc rich epoxy primer + 1 coat
Super Durable polyester powder coating.
Available in 25 colors.

## INSTALLATION

MOUNTING OPTIONS AVAILABLE -Type P - Pipe Mount

See specific Installation drawings for each mounting option. The installation drawing will show the component weight chart, mounting instructions, and details.