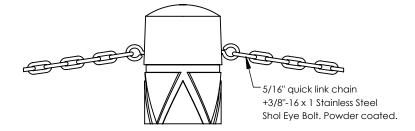

MATERIAL ASTM A48 Class 30 Cast Iron

SLEEVE WEIGHT 121.5 LBS.

## **FINISH**

POWDER COAT FINISH

1 coat zinc rich epoxy primer + 1 coat
Super Durable polyester powder coating.
Available in 25 colors.

## INSTALLATION

MOUNTING OPTIONS AVAILABLE -Type P - Pipe Mount

See specific Installation drawings for each mounting option. The installation drawing will show the component weight chart, mounting instructions, and details.

## Optional Eye Bolt and Chain



## Top View of Bollard Cap



3/8"-16 x 6" Socket screw to mount cap tightly to Bollard body Series: Sentry

Product No.

500-HD1



PROPRIETARY AND CONFIDENTIAL - THE INFORMATION CONTAINED IN THIS DRAWING IS THE SOLE PROPERTY OF J.R. HOE & SONS INC. ANY REPRODUCTION IN PART OR AS A WHOLE WITHOUT THE WRITTEN PERMISSION OF J.R. HOE & SONS INC. IS PROHIBITED.

5 3 2