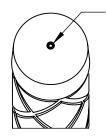

## Top View of Bollard Cap

3/8"-16 x 6" Socket screw to mount cap tightly to Bollard body Series: Sentry

Product No.

500-HD1

PROPRIETARY AND CONFIDENTIAL - THE INFORMATION CONTAINED IN THIS DRAWING IS THE SOLE PROPERTY OF J.R. HOE & SONS INC. ANY REPRODUCTION IN PART OR AS A WHOLE WITHOUT THE WRITTEN PERMISSION OF J.R. HOE & SONS INC. IS PROHIBITED.