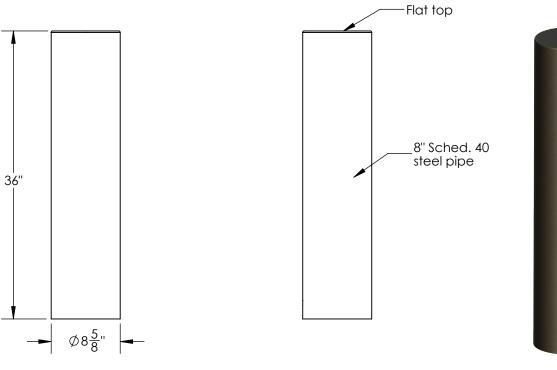

Available in 25 standard colors (Shown in Timeless Bronze)

Made in the USA

MATERIAL A36 Mild Steel

SLEEVE WEIGHT 91.5 LBS.