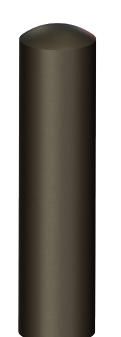

Available in 25 standard colors (Shown in Timeless Bronze)

Made in the USA

MATERIAL A36 Mild Steel

SLEEVE WEIGHT 100 LBS.