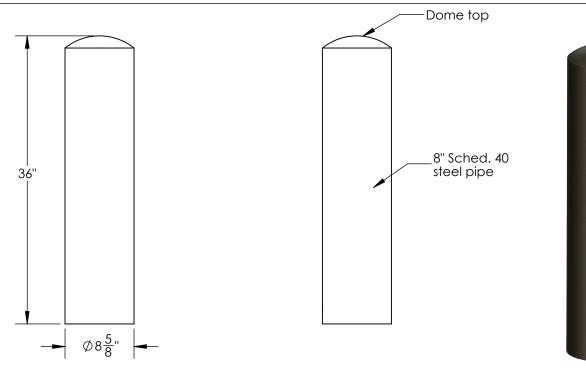

Available in 25 standard colors (Shown in Timeless Bronze)

Made in the USA

MATERIAL A36 Mild Steel

SLEEVE WEIGHT 100 LBS.