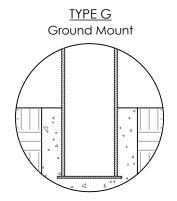

## INSTALLATION

MOUNTING OPTIONS AVAILABLE

-Type P - Pipe Mount

-Type G - Ground Mount

-Type B - Bolt Down Mount

See specific Installation drawings for each mounting option. The installation drawing will show the component weight chart, mounting instructions, and details.