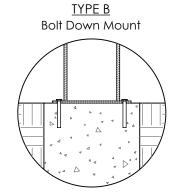

## INSTALLATION

MOUNTING OPTIONS AVAILABLE

-Type P - Pipe Mount

-Type G - Ground Mount

-Type B - Bolt Down Mount

See specific Installation drawings for each mounting option. The installation drawing will show the component weight chart, mounting instructions, and details.