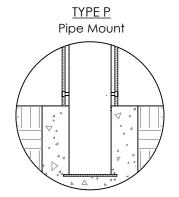

## INSTALLATION

MOUNTING OPTIONS AVAILABLE

-Type P - Pipe Mount

-Type G - Ground Mount

-Type B - Bolt Down Mount

See specific Installation drawings for each mounting option. The installation drawing will show the component weight chart, mounting instructions, and details.