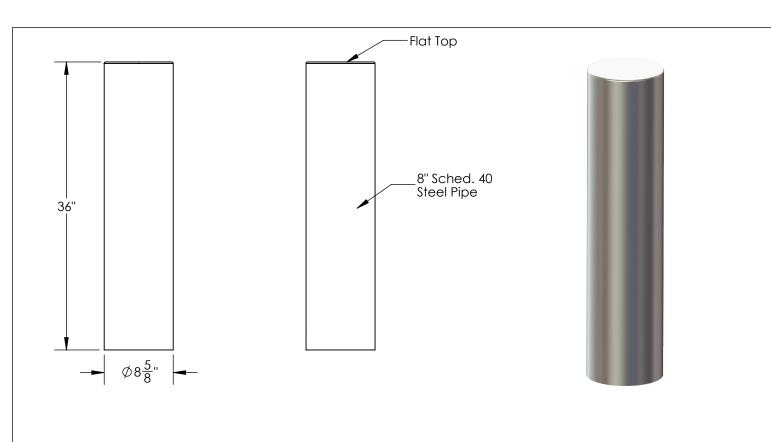

Made in the USA

MATERIAL ASTM Type 316 Stainless Steel

SLEEVE WEIGHT 91.5 LBS.

FINISH #4 Brushed Satin Stainless Steel

## CUSTOMIZATION

BollardsUSA provides custom bollard sizing and installation solutions to meet project requirements. Contact sales for custom or modified product inquiries.

Series: Derby

Product No.

380-SF