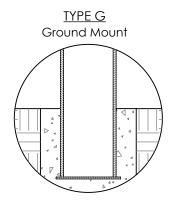

## INSTALLATION

MOUNTING OPTIONS AVAILABLE

-Type P - Pipe Mount

-Type G - Ground Mount

-Type B - Bolt Down Mount

See specific Installation drawings for each mounting option. The installation drawing will show the component weight chart, mounting instructions, and details.