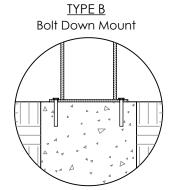

## INSTALLATION

MOUNTING OPTIONS AVAILABLE

-Type P - Pipe Mount

-Type G - Ground Mount

-Type B - Bolt Down Mount

See specific Installation drawings for each mounting option. The installation drawing will show the component weight chart, mounting instructions, and details.