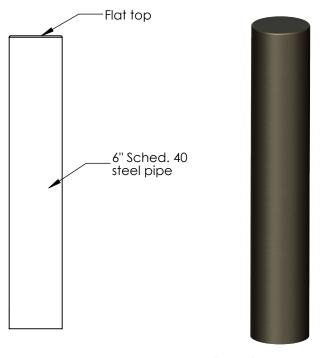

Made in the USA

MATERIAL A36 Mild Steel

SLEEVE WEIGHT 61.7 LBS.

## **FINISH**

POWDER COAT FINISH

1 coat zinc rich epoxy primer + 1 coat Super Durable polyester powder coating. Available in 25 colors.