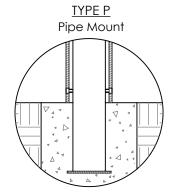

## INSTALLATION

MOUNTING OPTIONS AVAILABLE

-Type P - Pipe Mount

-Type G - Ground Mount

-Type B - Bolt Down Mount

See specific Installation drawings for each mounting option. The installation drawing will show the component weight chart, mounting instructions, and details.