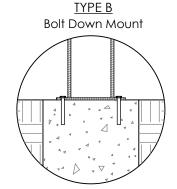

## INSTALLATION

MOUNTING OPTIONS AVAILABLE

-Type P - Pipe Mount

-Type G - Ground Mount

-Type B - Bolt Down Mount

See specific Installation drawings for each mounting option. The installation drawing will show the component weight chart, mounting instructions, and details.