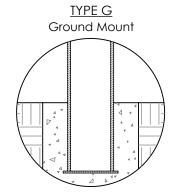

## INSTALLATION

MOUNTING OPTIONS AVAILABLE

-Type P - Pipe Mount

-Type G - Ground Mount

-Type B - Bolt Down Mount

See specific Installation drawings for each mounting option. The installation drawing will show the component weight chart, mounting instructions, and details.