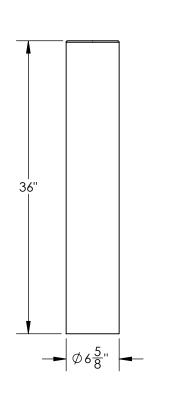

Made in the USA

MATERIAL A36 Mild Steel

SLEEVE WEIGHT 61.7 LBS.

360-SF

PROPRIETARY AND CONFIDENTIAL - THE INFORMATION CONTAINED IN THIS DRAWING IS THE SOLE PROPERTY OF J.R. HOE & SONS INC. ANY REPRODUCTION IN PART OR AS A WHOLE WITHOUT THE WRITTEN PERMISSION OF J.R. HOE & SONS INC. IS PROHIBITED.