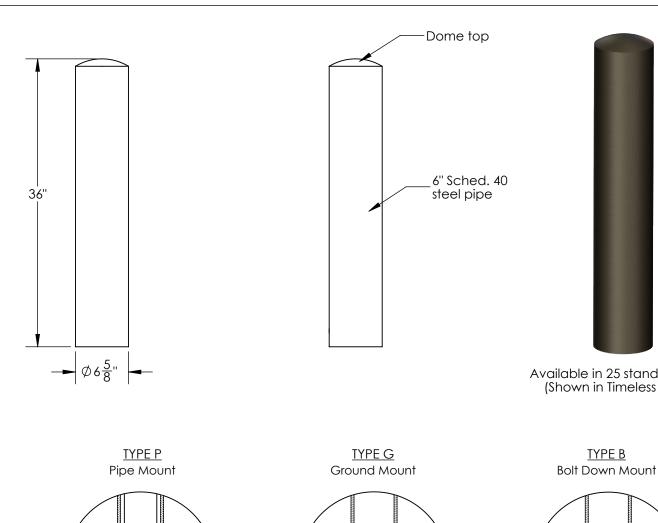

Available in 25 standard colors (Shown in Timeless Bronze)

MATERIAL A36 Mild Steel

SLEEVE WEIGHT 63.4 LBS.