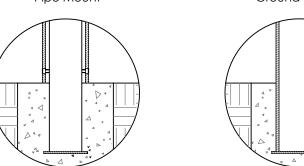

## INSTALLATION

MOUNTING OPTIONS AVAILABLE

-Type P - Pipe Mount

-Type G - Ground Mount

-Type B - Bolt Down Mount

See specific Installation drawings for each mounting option. The installation drawing will show the component weight chart, mounting instructions, and details.