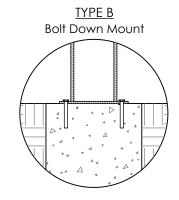

## INSTALLATION

MOUNTING OPTIONS AVAILABLE

-Type P - Pipe Mount

-Type G - Ground Mount

-Type B - Bolt Down Mount

See specific Installation drawings for each mounting option. The installation drawing will show the component weight chart, mounting instructions, and details.