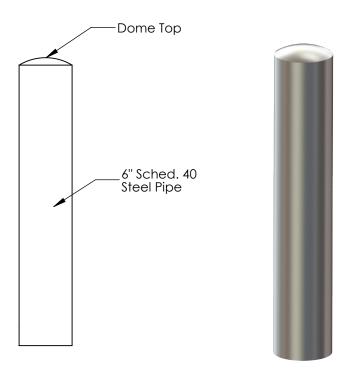

TYPE P

Pipe Mount

MATERIAL ASTM Type 316 Stainless Steel

SLEEVE WEIGHT 61.7 LBS.

FINISH #4 Brushed Satin Stainless Steel

## CUSTOMIZATION

BollardsUSA provides custom bollard sizing and installation solutions to meet project requirements. Contact sales for custom or modified product inquiries.

Series: Derby

Product No. 350-SD