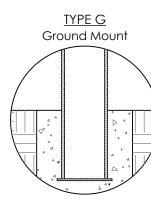

## INSTALLATION

MOUNTING OPTIONS AVAILABLE

-Type P - Pipe Mount

-Type G - Ground Mount

-Type B - Bolt Down Mount

See specific Installation drawings for each mounting option. The installation drawing will show the component weight chart, mounting instructions, and details.