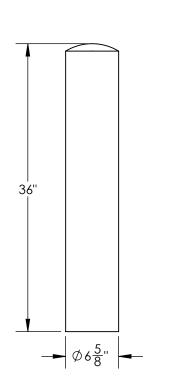

TYPE P

Pipe Mount

MATERIAL ASTM Type 316 Stainless Steel

SLEEVE WEIGHT 61.7 LBS.

FINISH #4 Brushed Satin Stainless Steel

## CUSTOMIZATION

BollardsUSA provides custom bollard sizing and installation solutions to meet project requirements. Contact sales for custom or modified product inquiries.

Series: Derby

Product No. 350-SD