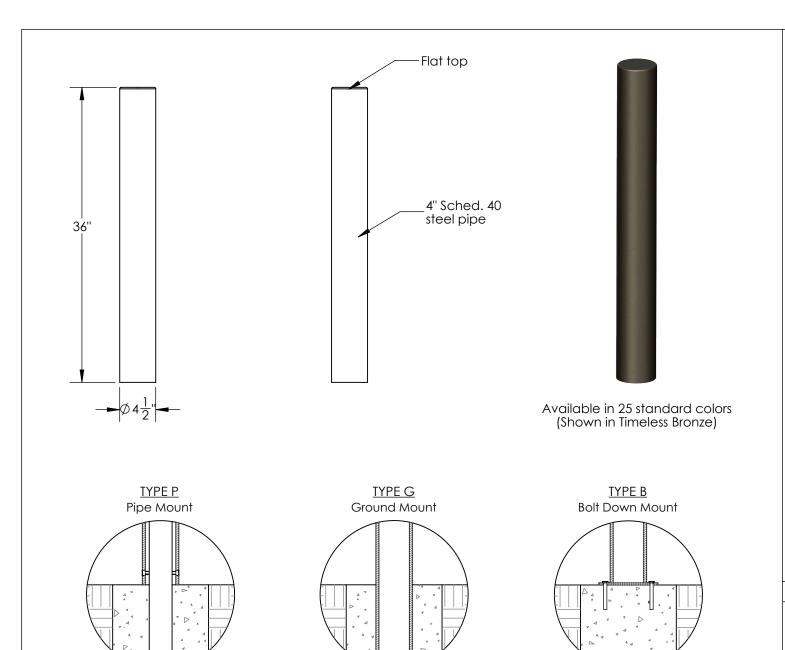

MATERIAL A36 Mild Steel

SLEEVE WEIGHT 34.6 LBS.

## INSTALLATION

MOUNTING OPTIONS AVAILABLE

-Type P - Pipe Mount

-Type G - Ground Mount

-Type B - Bolt Down Mount

See specific Installation drawings for each mounting option. The installation drawing will show the component weight chart, mounting instructions, and details.