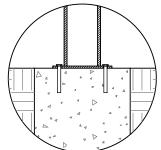

## INSTALLATION

MOUNTING OPTIONS AVAILABLE

- -Type P Pipe Mount
- -Type G Ground Mount
- -Type B Bolt Down Mount

See specific Installation drawings for each mounting option. The installation drawing will show the component weight chart, mounting instructions, and details.