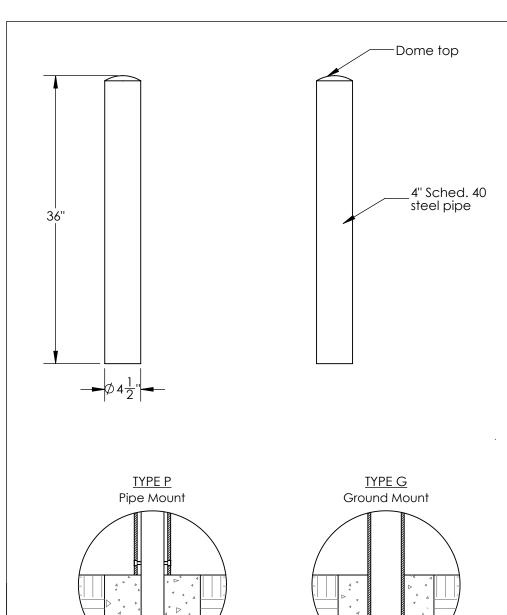

Made in the USA

MATERIAL A36 Mild Steel

SLEEVE WEIGHT 35.2 LBS.

## INSTALLATION

MOUNTING OPTIONS AVAILABLE

- -Type P Pipe Mount
- -Type G Ground Mount
- -Type B Bolt Down Mount

See specific Installation drawings for each mounting option. The installation drawing will show the component weight chart, mounting instructions, and details.