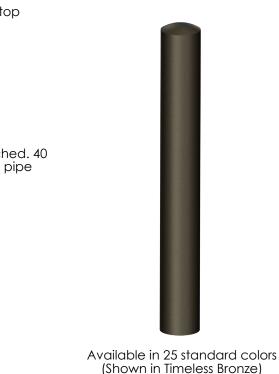

## **FINISH**

POWDER COAT FINISH

1 coat zinc rich epoxy primer + 1 coat Super Durable polyester powder coating. Available in 25 colors.