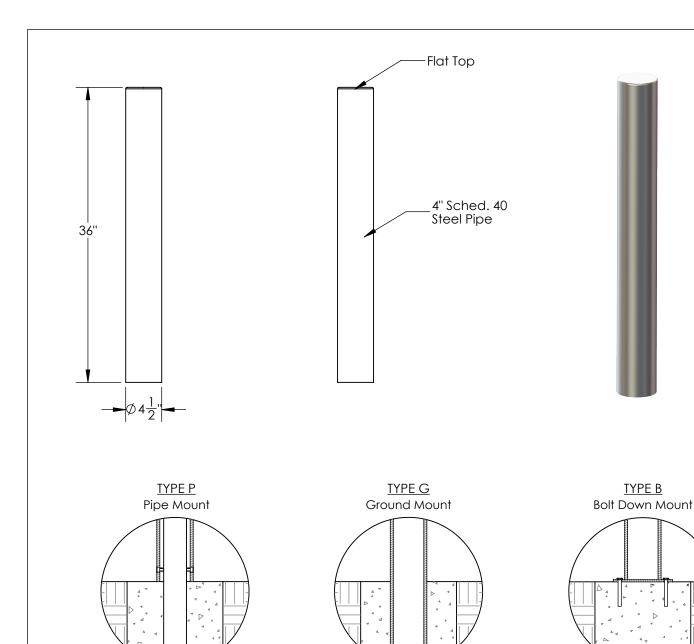

MATERIAL ASTM Type 316 Stainless Steel

SLEEVE WEIGHT 35.4 LBS.

FINISH #4 Brushed Satin Stainless Steel

## INSTALLATION

MOUNTING OPTIONS AVAILABLE

-Type P - Pipe Mount

-Type G - Ground Mount

-Type B - Bolt Down Mount

See specific Installation drawings for each mounting option. The installation drawing will show the component weight chart, mounting instructions, and details.