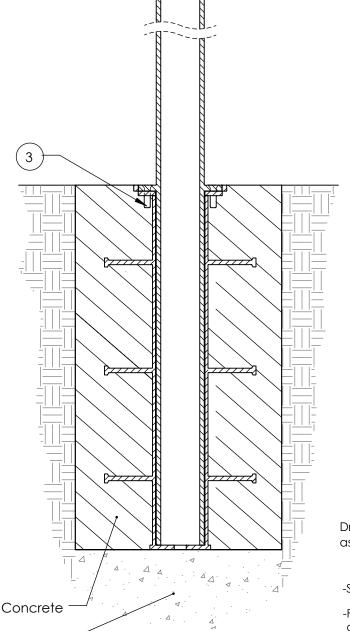

Gravel

Bolt down Post & Plate assembly to embed

- -Stainless steel bollard mounts to embed by (4) 5/8" x 4" anchor bolts.
- -Footer detail is for reference only; proper footer construction depends on local soil conditions and engineering requirements.