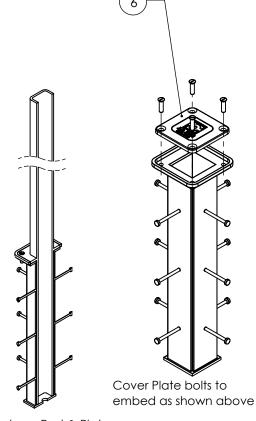

## <u>Type R - Removable Mount</u>

Series: Township

| ITEM | QTY | PART                                       | WEIGHT     |
|------|-----|--------------------------------------------|------------|
| 1    | 2   | 3/8" S.S. cap set screws.                  | 3.7 g. ea. |
| 2    | 1   | 4" x 4" x 6' HSS tube steel bollard cover. | 108 lbs.   |
| 3    | 4   | 5/8" x 4" Stainless steel anchor bolts.    | 3 lbs.     |
| 4    | 1   | 4"x4" cast Iron cap                        | 6.6 lbs.   |
| 5    | 2   | Plastic screw caps.                        | .18 g. ea. |
| 6    | 1   | 6.9"x6.9"x.5" cover plate<br>(4) holes     | 6 lbs.     |

Gravel

Bolt down Post & Plate assembly to embed

- -Stainless steel bollard mounts to embed by (4) 5/8" x 4" anchor bolts.
- -Footer detail is for reference only; proper footer construction depends on local soil conditions and engineering requirements.