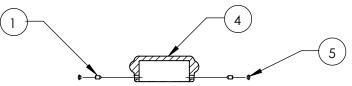

## <u>Type R - Removable Mount</u>

Series: Township

| ITEM | QTY | PART                                       | WEIGHT     |
|------|-----|--------------------------------------------|------------|
| 1    | 2   | 3/8" S.S. cap set screws.                  | 3.7 g. ea. |
| 2    | 1   | 4" x 4" x 6' HSS tube steel bollard cover. | 108 lbs.   |
| 3    | 4   | 5/8" x 4" Stainless steel anchor bolts.    | 3 lbs.     |
| 4    | 1   | 4"x4" cast Iron cap                        | 6.6 lbs.   |
| 5    | 2   | Plastic screw caps.                        | .18 g. ea. |
| 6    | 1   | 6.9"x6.9"x.5" cover plate<br>(4) holes     | 6 lbs.     |