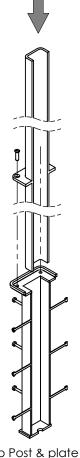

Gravel

Bolt down Post & Plate assembly to embed

- -Stainless steel bollard mounts to embed by (4) 5/8" x 4" anchor bolts.
- -Footer detail is for reference only; proper footer construction depends on local soil conditions and engineering requirements.