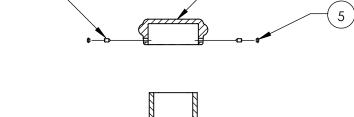

## <u>Type R - Removable Mount</u>

Series: Township

| ITEM | QTY | PART                                       | WEIGHT     |
|------|-----|--------------------------------------------|------------|
| 1    | 2   | 3/8" S.S. cap set screws.                  | 3.7 g. ea. |
| 2    | 1   | 4" x 4" x 6' HSS tube steel bollard cover. | 108 lbs.   |
| 3    | 4   | 5/8" x 4" Stainless steel anchor bolts.    | 3 lbs.     |
| 4    | 1   | 4"x4" cast Iron cap                        | 6.6 lbs.   |
| 5    | 2   | Plastic screw caps.                        | .18 g. ea. |
| 6    | 1   | 6.9"x6.9"x.5" cover plate<br>(4) holes     | 6 lbs.     |