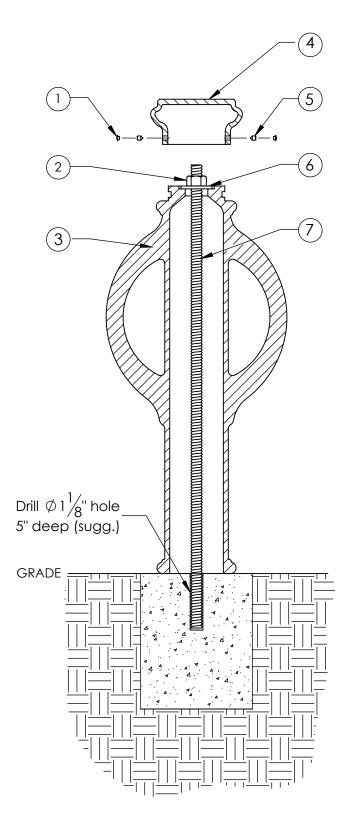

## <u>Type S - Surface Mount</u>

Series: Velocity

Product Number: 160-GB2

| ITEM | QTY | PART                                            | WEIGHT     |
|------|-----|-------------------------------------------------|------------|
| 1    | 2   | Plastic screw caps.                             | .18 g. ea. |
| 2    | 1   | 1" Stainless steel nuts.                        | .34 lbs.   |
| 3    | 1   | Cast Iron plain B2 bollard body.                | 120 lbs.   |
| 4    | 1   | Cast Iron round bollard top.                    | 13.6 lbs.  |
| 5    | 2   | 3/8" Stainless steel set screws.                | 3.7 g. ea. |
| 6    | 1   | 1" Stainless steel washer.                      | .36 lbs.   |
| 7    | 1   | 41"-long 1" dia. stainless<br>steel all-thread. | 7.44 lbs.  |

- -Anchor threaded rod into concrete with anchoring adhesive, tighten 1" nut onto washer securing bollard in place, use set screws to secure round top.
- -Footer detail is for reference only; proper footer construction depends on local soil conditions and engineering requirements.