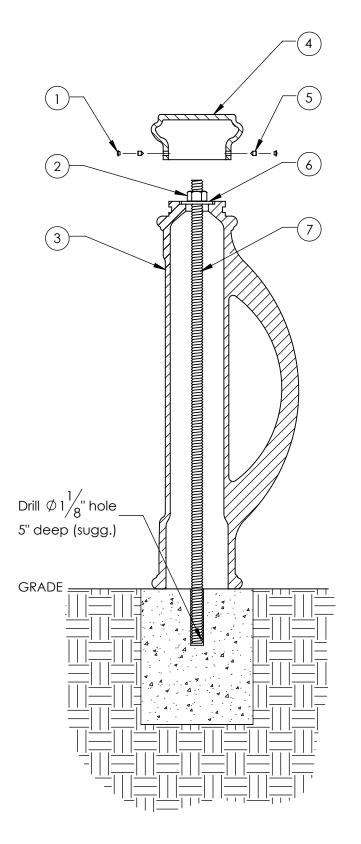

## <u>Type S - Surface Mount</u>

Series: Velocity

Product Number: 160-GB1

| ITEM | QTY | PART                                            | WEIGHT     |
|------|-----|-------------------------------------------------|------------|
| 1    | 2   | Plastic screw caps.                             | .18 g. ea. |
| 2    | 1   | 1" Stainless steel nuts.                        | .34 lbs.   |
| 3    | 1   | Cast Iron plain B1 bollard body.                | 118.2 lbs. |
| 4    | 1   | Cast Iron round bollard top.                    | 13.6 lbs.  |
| 5    | 2   | 3/8" Stainless steel set screws.                | 3.7 g. ea. |
| 6    | 1   | 1" Stainless steel washer.                      | .36 lbs.   |
| 7    | 1   | 41"-long 1" dia. stainless<br>steel all-thread. | 7.44 lbs.  |

- -Anchor threaded rod into concrete with anchoring adhesive, tighten 1" nut onto washer securing bollard in place, use set screws to secure globe top.
- -Footer detail is for reference only; proper footer construction depends on local soil conditions and engineering requirements.