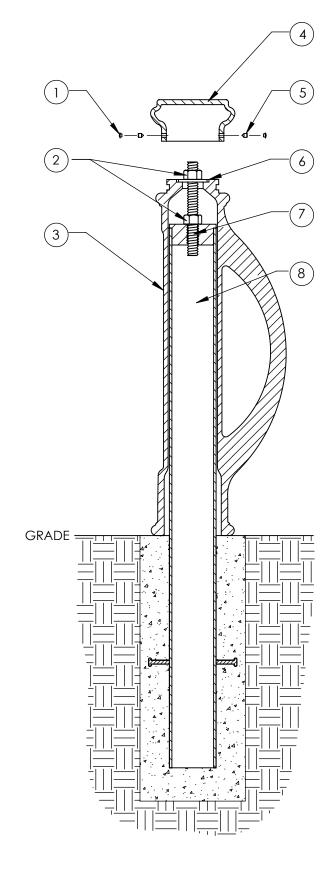

## <u>Type P - Pipe Mount</u>

Series: Velocity Product Number: 160-RB1

| ITEM | QTY | PART                                                                             | WEIGHT       |
|------|-----|----------------------------------------------------------------------------------|--------------|
| 1    | 2   | Plastic screw caps.                                                              | .18 g. ea.   |
| 2    | 2   | 1" Stainless steel nuts.                                                         | .34 lbs. ea. |
| 3    | 1   | Cast Iron plain B1 bollard body.                                                 | 118.2 lbs.   |
| 4    | 1   | Cast Iron round bollard top.                                                     | 13.6 lbs.    |
| 5    | 2   | 3/8" Stainless steel set screws.                                                 | 3.7 g. ea.   |
| 6    | 1   | 1" Stainless steel washer.                                                       | .36 lbs.     |
| 7    | 1   | 9"-Long 1" dia. stainless steel<br>all-thread.                                   | 1.64 lbs.    |
| 8    | 1   | 4" diameter sched. 40 steel<br>pipe, 48" length, with threaded<br>plug attached. | 54.6 lbs.    |

-Install interior pipe according to engineering requirements, screw threaded rod into threaded plug on top of pipe, tighten 1" nut onto washer securing bollard in place, then use set screws to secure round top on tightly.

-Footer detail is for reference only; proper footer construction depends on local soil conditions and engineering requirements.