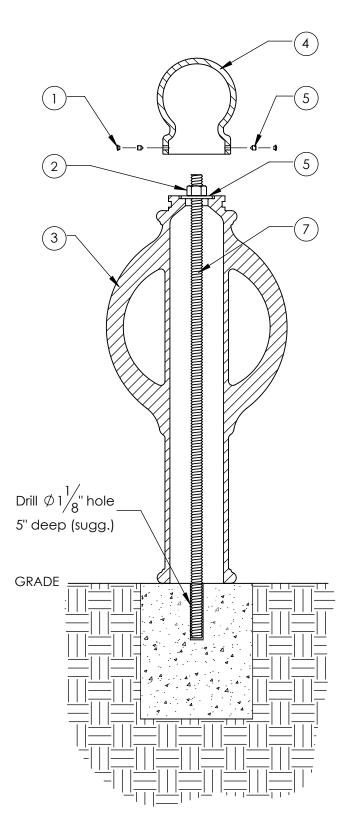

## <u>Type S - Surface Mount</u>

Series: Velocity

Product Number: 160-GB2

| ITEM | QTY | PART                                            | WEIGHT     |
|------|-----|-------------------------------------------------|------------|
| 1    | 2   | Plastic screw caps.                             | .18 g. ea. |
| 2    | 1   | 1" Stainless steel nuts.                        | .34 lbs.   |
| 3    | 1   | Cast Iron plain B2 bollard body.                | 120 lbs.   |
| 4    | 1   | Cast Iron globe bollard top.                    | 20.1 lbs.  |
| 5    | 2   | 3/8" Stainless steel set screws.                | 3.7 g. ea. |
| 6    | 1   | 1" Stainless steel washer.                      | .36 lbs.   |
| 7    | 1   | 35"-long 1" dia. stainless<br>steel all-thread. | 7.44 lbs.  |

- -Anchor threaded rod into concrete with anchoring adhesive, tighten 1" nut onto washer securing bollard in place, use set screws to secure globe top.
- -Footer detail is for reference only; proper footer construction depends on local soil conditions and engineering requirements.