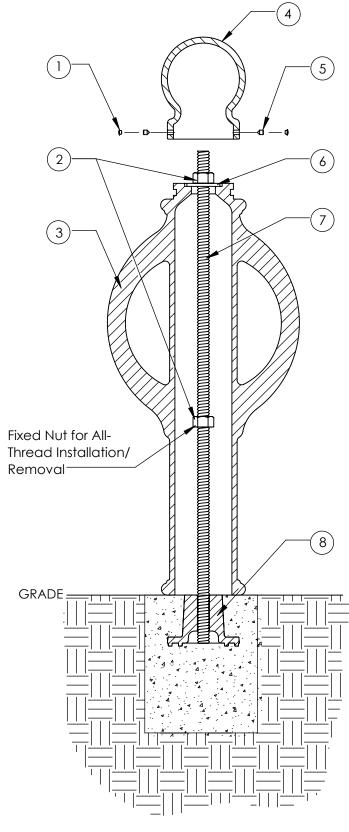

## <u>Type I - Iron Base Mount</u>

## Series: Velocity Product: 160-GB2

| ITEN | лQTY | PART                                            | WEIGHT       |
|------|------|-------------------------------------------------|--------------|
| 1    | 2    | Plastic screw caps .                            | .18 g. ea.   |
| 2    | 2    | 1" Stainless steel nut.                         | .34 lbs. ea. |
| 3    | 1    | Cast Iron plain B2 bollard body.                | 120 lbs.     |
| 4    | 1    | Cast Iron globe bollard top.                    | 20.1 lbs.    |
| 5    | 2    | 3/8" stainless steel set screws.                | 3.7 g. ea.   |
| 6    | 1    | 1" stainless steel washer.                      | .36 lbs.     |
| 7    | 1    | 41"-long 1" dia. stainless steel<br>all-thread. | 7.44 lbs.    |
| 8    | 1    | Ductile iron mounting base.                     | 9.6 lbs.     |

-Insert threaded rod into concrete-embedded anchor casting, tighten 1" nut onto washer securing bollard in place, use set screws to secure Globe top.

-Footer detail is for reference only; proper footer construction depends on local soil conditions and engineering requirements.