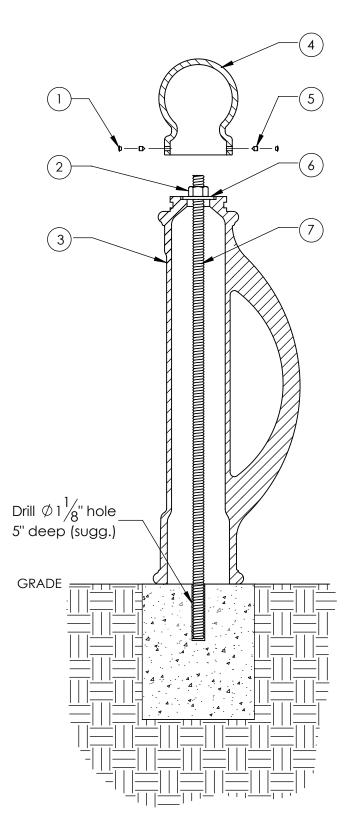

## <u>Type S - Surface Mount</u>

Series: Velocity

Product Number: 160-GB1

| ITEM | QTY | PART                                            | WEIGHT     |
|------|-----|-------------------------------------------------|------------|
| 1    | 2   | Plastic screw caps.                             | .18 g. ea. |
| 2    | 1   | 1" Stainless steel nuts.                        | .34 lbs.   |
| 3    | 1   | Cast Iron plain B1 bollard body.                | 118.2 lbs. |
| 4    | 1   | Cast Iron globe bollard top.                    | 20.1 lbs.  |
| 5    | 2   | 3/8" Stainless steel set screws.                | 3.7 g. ea. |
| 6    | 1   | 1" Stainless steel washer.                      | .36 lbs.   |
| 7    | 1   | 41"-long 1" dia. stainless<br>steel all-thread. | 7.44 lbs.  |

- -Anchor threaded rod into concrete with anchoring adhesive, tighten 1" nut onto washer securing bollard in place, use set screws to secure globe top.
- -Footer detail is for reference only; proper footer construction depends on local soil conditions and engineering requirements.