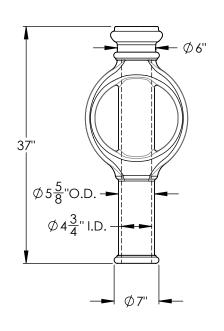

Made in the USA

MATERIAL ASTM A48 Class 30 Cast Iron

SLEEVE WEIGHT 133.7 LBS.

## **FINISH**

POWDER COAT FINISH

1 coat zinc rich epoxy primer + 1 coat Super Durable polyester powder coating. Available in 25 colors.

## **INSTALLATION**

MOUNTING OPTIONS AVAILABLE

- -Type P Pipe Mount
- -Type I Iron Base
- -Type S Surface Mount

See specific Installation drawings for each mounting option. The installation drawing will show the component weight chart, mounting instructions, and details.

Series: Velocity

PRODUCT NO.

160-RB2



TYPE P Pipe Mount



TYPE I Iron Base Mount



TYPE S Surface Mount



Optional Eye Bolt and Chain







PROPRIETARY AND CONFIDENTIAL - THE INFORMATION CONTAINED IN THIS DRAWING IS THE SOLE PROPERTY OF J.R. HOE & SONS INC. ANY REPRODUCTION IN PART OR AS