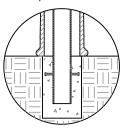

## **INSTALLATION**

MOUNTING OPTIONS AVAILABLE

- -Type P Pipe Mount
- -Type I Iron Base
- -Type S Surface Mount

See specific Installation drawings for each mounting option. The installation drawing will show the component weight chart, mounting instructions, and details.

Series: Velocity

PRODUCT NO.

160-RB2

TYPE P Pipe Mount

TYPE I Iron Base Mount

TYPE S Surface Mount

Optional Eye Bolt and Chain

PROPRIETARY AND CONFIDENTIAL - THE INFORMATION CONTAINED IN THIS DRAWING IS THE SOLE PROPERTY OF J.R. HOE & SONS INC. ANY REPRODUCTION IN PART OR AS A WHOLE WITHOUT THE WRITTEN PERMISSION OF J.R. HOE & SONS INC. IS PROHIBITED.