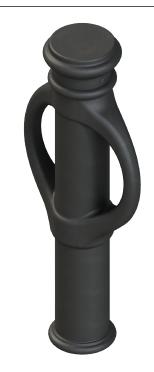

Series: Velocity

PRODUCT NO.

160-RB2

TYPE P Pipe Mount

TYPE I Iron Base Mount

TYPE S Surface Mount

Optional Eye Bolt and Chain

PROPRIETARY AND CONFIDENTIAL - THE INFORMATION CONTAINED IN THIS DRAWING IS THE SOLE PROPERTY OF J.R. HOE & SONS INC. ANY REPRODUCTION IN PART OR AS A WHOLE WITHOUT THE WRITTEN PERMISSION OF J.R. HOE & SONS INC. IS PROHIBITED.