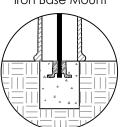

## **INSTALLATION**

MOUNTING OPTIONS AVAILABLE

- -Type P Pipe Mount
- -Type I Iron Base
- -Type S Surface Mount

See specific Installation drawings for each mounting option. The installation drawing will show the component weight chart, mounting instructions, and details.

Series: Velocity

PRODUCT NO.

160-RB2

TYPE P Pipe Mount

TYPE I Iron Base Mount

TYPE S Surface Mount

Optional Eye Bolt and Chain

PROPRIETARY AND CONFIDENTIAL - THE INFORMATION CONTAINED IN THIS DRAWING IS THE SOLE PROPERTY OF J.R. HOE & SONS INC. ANY REPRODUCTION IN PART OR AS A WHOLE WITHOUT THE WRITTEN PERMISSION OF J.R. HOE & SONS INC. IS PROHIBITED.