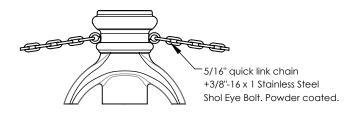

Series: Velocity

PRODUCT NO.

160-RB2

TYPE P Pipe Mount

TYPE I Iron Base Mount

TYPE S Surface Mount

Optional Eye Bolt and Chain

PROPRIETARY AND CONFIDENTIAL - THE INFORMATION CONTAINED IN THIS DRAWING IS THE SOLE PROPERTY OF J.R. HOE & SONS INC. ANY REPRODUCTION IN PART OR AS A WHOLE WITHOUT THE WRITTEN PERMISSION OF J.R. HOE & SONS INC. IS PROHIBITED.