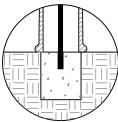

## **INSTALLATION**

MOUNTING OPTIONS AVAILABLE

- -Type P Pipe Mount
- -Type I Iron Base
- -Type S Surface Mount

See specific Installation drawings for each mounting option. The installation drawing will show the component weight chart, mounting instructions, and details.

Series: Velocity

PRODUCT NO.

160-RB2

TYPE P Pipe Mount

TYPE I Iron Base Mount

TYPE S Surface Mount

Optional Eye Bolt and Chain

PROPRIETARY AND CONFIDENTIAL - THE INFORMATION CONTAINED IN THIS DRAWING IS THE SOLE PROPERTY OF J.R. HOE & SONS INC. ANY REPRODUCTION IN PART OR AS A WHOLE WITHOUT THE WRITTEN PERMISSION OF J.R. HOE & SONS INC. IS PROHIBITED.