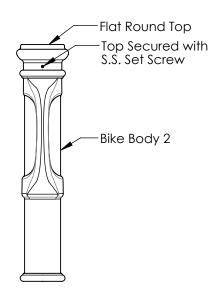

Series: Velocity

PRODUCT NO.

160-RB2

TYPE P Pipe Mount

TYPE I Iron Base Mount

TYPE S Surface Mount

Optional Eye Bolt and Chain

PROPRIETARY AND CONFIDENTIAL - THE INFORMATION CONTAINED IN THIS DRAWING IS THE SOLE PROPERTY OF J.R. HOE & SONS INC. ANY REPRODUCTION IN PART OR AS A WHOLE WITHOUT THE WRITTEN PERMISSION OF J.R. HOE & SONS INC. IS PROHIBITED.