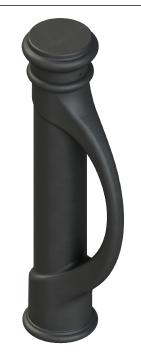

## **FINISH**

POWDER COAT FINISH

1 coat zinc rich epoxy primer + 1 coat Super Durable polyester powder coating. Available in 25 colors.

Series: Velocity

PRODUCT NO.

160-RB1

TYPE P Pipe Mount

TYPE I Iron Base Mount

TYPE S Surface Mount

Optional Eye Bolt and Chain

PROPRIETARY AND CONFIDENTIAL - THE INFORMATION CONTAINED IN THIS DRAWING IS THE SOLE PROPERTY OF J.R. HOE & SONS INC. ANY REPRODUCTION IN PART OR AS A WHOLE WITHOUT THE WRITTEN PERMISSION OF J.R. HOE & SONS INC. IS PROHIBITED.