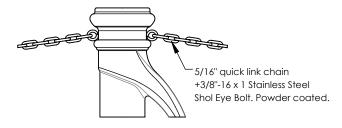

Series: Velocity

PRODUCT NO.

160-RB1

TYPE P Pipe Mount

TYPE I Iron Base Mount

TYPE S Surface Mount

Optional Eye Bolt and Chain

PROPRIETARY AND CONFIDENTIAL - THE INFORMATION CONTAINED IN THIS DRAWING IS THE SOLE PROPERTY OF J.R. HOE & SONS INC. ANY REPRODUCTION IN PART OR AS A WHOLE WITHOUT THE WRITTEN PERMISSION OF J.R. HOE & SONS INC. IS PROHIBITED.