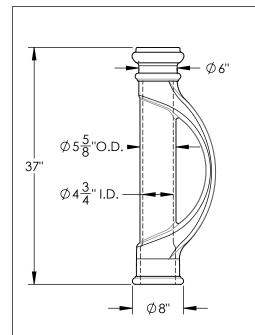

Made in the USA

MATERIAL ASTM A48 Class 30 Cast Iron

SLEEVE WEIGHT 134.7 LBS.

Series: Velocity

PRODUCT NO.

160-RB1

TYPE P Pipe Mount

TYPE I Iron Base Mount

TYPE S Surface Mount

Optional Eye Bolt and Chain

PROPRIETARY AND CONFIDENTIAL - THE INFORMATION CONTAINED IN THIS DRAWING IS THE SOLE PROPERTY OF J.R. HOE & SONS INC. ANY REPRODUCTION IN PART OR AS A WHOLE WITHOUT THE WRITTEN PERMISSION OF J.R. HOE & SONS INC. IS PROHIBITED.