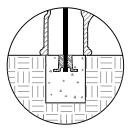

## **INSTALLATION**

MOUNTING OPTIONS AVAILABLE

- -Type P Pipe Mount
- -Type I Iron Base
- -Type S Surface Mount

See specific Installation drawings for each mounting option. The installation drawing will show the component weight chart, mounting instructions, and details.

Series: Velocity

PRODUCT NO.

160-RB1

TYPE P Pipe Mount

TYPE I Iron Base Mount

TYPE S Surface Mount

Optional Eye Bolt and Chain

PROPRIETARY AND CONFIDENTIAL - THE INFORMATION CONTAINED IN THIS DRAWING IS THE SOLE PROPERTY OF J.R. HOE & SONS INC. ANY REPRODUCTION IN PART OR AS A WHOLE WITHOUT THE WRITTEN PERMISSION OF J.R. HOE & SONS INC. IS PROHIBITED.