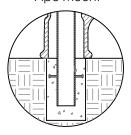

## **INSTALLATION**

MOUNTING OPTIONS AVAILABLE

- -Type P Pipe Mount
- -Type I Iron Base
- -Type S Surface Mount

See specific Installation drawings for each mounting option. The installation drawing will show the component weight chart, mounting instructions, and details.

Series: Velocity

PRODUCT NO.

160-RB1

TYPE P Pipe Mount

TYPE I Iron Base Mount

TYPE S Surface Mount

Optional Eye Bolt and Chain

PROPRIETARY AND CONFIDENTIAL - THE INFORMATION CONTAINED IN THIS DRAWING IS THE SOLE PROPERTY OF J.R. HOE & SONS INC. ANY REPRODUCTION IN PART OR AS A WHOLE WITHOUT THE WRITTEN PERMISSION OF J.R. HOE & SONS INC. IS PROHIBITED.