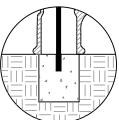

## **INSTALLATION**

MOUNTING OPTIONS AVAILABLE

- -Type P Pipe Mount
- -Type I Iron Base
- -Type S Surface Mount

See specific Installation drawings for each mounting option. The installation drawing will show the component weight chart, mounting instructions, and details.

Series: Velocity

PRODUCT NO.

160-RB1

TYPE P Pipe Mount

TYPE I Iron Base Mount

TYPE S Surface Mount

Optional Eye Bolt and Chain

PROPRIETARY AND CONFIDENTIAL - THE INFORMATION CONTAINED IN THIS DRAWING IS THE SOLE PROPERTY OF J.R. HOE & SONS INC. ANY REPRODUCTION IN PART OR AS A WHOLE WITHOUT THE WRITTEN PERMISSION OF J.R. HOE & SONS INC. IS PROHIBITED.