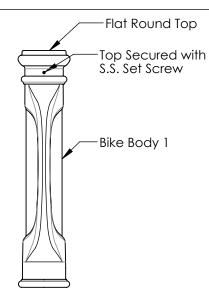

## **INSTALLATION**

MOUNTING OPTIONS AVAILABLE

- -Type P Pipe Mount
- -Type I Iron Base
- -Type S Surface Mount

See specific Installation drawings for each mounting option. The installation drawing will show the component weight chart, mounting instructions, and details.

Series: Velocity

PRODUCT NO.

160-RB1

TYPE P Pipe Mount

TYPE I Iron Base Mount

TYPE S Surface Mount

Optional Eye Bolt and Chain

PROPRIETARY AND CONFIDENTIAL - THE INFORMATION CONTAINED IN THIS DRAWING IS THE SOLE PROPERTY OF J.R. HOE & SONS INC. ANY REPRODUCTION IN PART OR AS A WHOLE WITHOUT THE WRITTEN PERMISSION OF J.R. HOE & SONS INC. IS PROHIBITED.