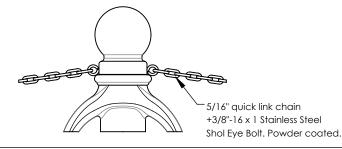

## Optional Eye Bolt abd Chain

Made in the USA

MATERIAL ASTM A48 Class 30 Cast Iron

**SLEEVE WEIGHT** 141 LBS.