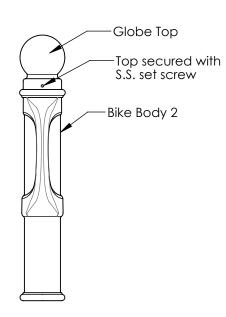

Series: Velocity

PRODUCT NO.

160-GB2

PROPRIETARY AND CONFIDENTIAL - THE INFORMATION CONTAINED IN THIS DRAWING IS THE SOLE PROPERTY OF J.R. HOE & SONS INC. ANY REPRODUCTION IN PART OR AS A WHOLE WITHOUT THE WRITTEN PERMISSION OF J.R. HOE & SONS INC. IS PROHIBITED.