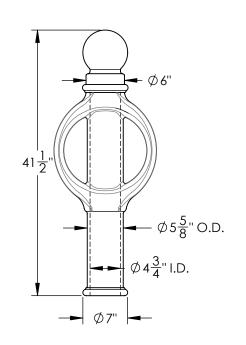

## Optional Eye Bolt abd Chain

Made in the USA

MATERIAL ASTM A48 Class 30 Cast Iron

**SLEEVE WEIGHT** 141 LBS.