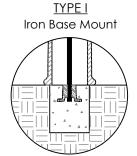

## INSTALLATION

MOUNTING OPTIONS AVAILABLE

- -Type P Pipe Mount
- -Type I Iron Base
- -Type S Surface Mount

See specific Installation drawings for each mounting option. The installation drawing will show the component weight chart, mounting instructions, and details.