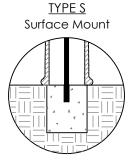

## INSTALLATION

MOUNTING OPTIONS AVAILABLE

- -Type P Pipe Mount
- -Type I Iron Base
- -Type S Surface Mount

See specific Installation drawings for each mounting option. The installation drawing will show the component weight chart, mounting instructions, and details.