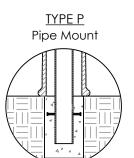

## INSTALLATION

MOUNTING OPTIONS AVAILABLE

- -Type P Pipe Mount
- -Type I Iron Base
- -Type S Surface Mount

See specific Installation drawings for each mounting option. The installation drawing will show the component weight chart, mounting instructions, and details.