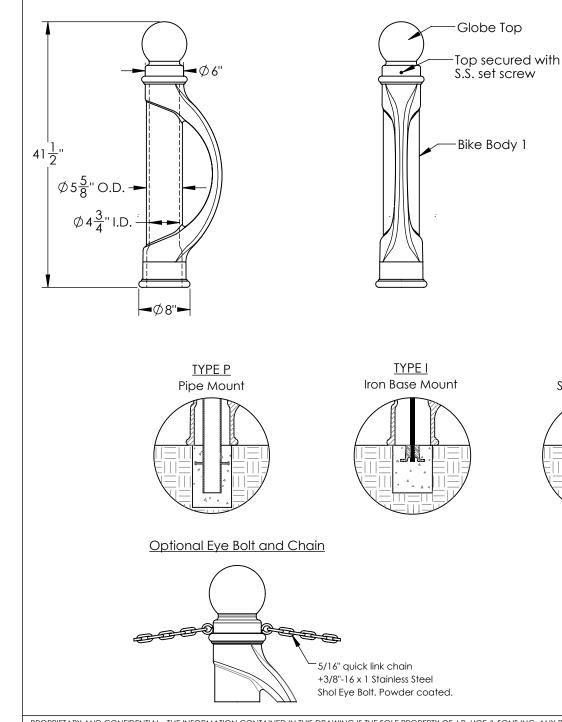

TYPE S

Surface Mount

Made in the USA 

MATERIAL ASTM A48 Class 30 Cast Iron

SLEEVE WEIGHT 140.8 LBS.

FINISH POWDER COAT FINISH 1 coat zinc rich epoxy primer + 1 coat Super Durable polyester powder coating. Available in 25 colors.

INSTALLATION MOUNTING OPTIONS AVAILABLE -Type P - Pipe Mount -Type I - Iron Base -Type S - Surface Mount

See specific Installation drawings for each mounting option. The installation drawing will show the component weight chart, mounting instructions, and details.

Series: Velocity

PRODUCT NO.

160-GB1

PROPRIETARY AND CONFIDENTIAL - THE INFORMATION CONTAINED IN THIS DRAWING IS THE SOLE PROPERTY OF J.R. HOE & SONS INC. ANY REPRODUCTION IN PART OR AS A WHOLE WITHOUT THE WRITTEN PERMISSION OF J.R. HOE & SONS INC. IS PROHIBITED.