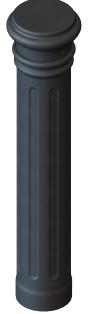

MATERIAL ASTM A48 Class 30 Cast Iron

**SLEEVE WEIGHT** 97 LBS.

## **FINISH**

POWDER COAT FINISH Super Durable polyester powder coating. Available in 25 colors.