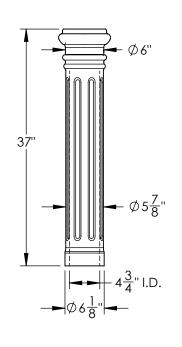

MATERIAL ASTM A48 Class 30 Cast Iron

**SLEEVE WEIGHT** 97 LBS.

# A DIVISION OF JR HOE

Series: Broadway

PRODUCT NO.

160-RPF