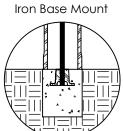

### INSTALLATION

MOUNTING OPTIONS AVAILABLE

- -Type P Pipe Mount
- -Type I Iron Base
- -Type S Surface Mount
- -Type R Removable (3 Variations available)

See Installation drawings for complete details. Parts list and component weights.

# TYPE P Pipe Mount

TYPE I

TYPE S

\*3 Variations of Twist and Lock removable bollards available - see installation drawings.

TYPE R

Removable Mount