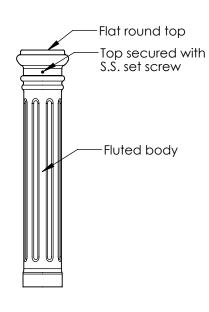

### INSTALLATION

MOUNTING OPTIONS AVAILABLE

- -Type P Pipe Mount
- -Type I Iron Base
- -Type S Surface Mount
- -Type R Removable (3 Variations available)

See Installation drawings for complete details. Parts list and component weights.

# TYPE P Pipe Mount

TYPE I

TYPE S

\*3 Variations of Twist and Lock removable bollards available - see installation drawings.

TYPE R

Removable Mount