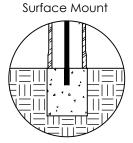

### INSTALLATION

MOUNTING OPTIONS AVAILABLE

- -Type P Pipe Mount
- -Type I Iron Base
- -Type S Surface Mount
- -Type R Removable (3 Variations available)

See Installation drawings for complete details. Parts list and component weights.

# TYPE P Pipe Mount

TYPE I

TYPE S

\*3 Variations of Twist and Lock removable bollards available - see installation drawings.

TYPE R

Removable Mount