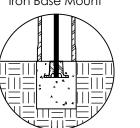

### INSTALLATION

MOUNTING OPTIONS AVAILABLE

- -Type P Pipe Mount
- -Type I Iron Base
- -Type S Surface Mount
- -Type R Removable (3 Variations available)

See Installation drawings for complete details. Parts list and component weights.

# TYPE P Pipe Mount

TYPE I

TYPE S

\*3 Variations of Twist and Lock removable bollards available - see installation drawings.

TYPE R

Removable Mount