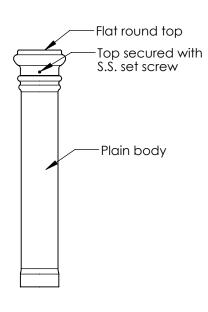

## **FINISH**

POWDER COAT FINISH 1 coat zinc rich epoxy primer + 1 coat Super Durable polyester powder coating.

Parts list and component weights.

Series: Broadway

PRODUCT NO.

160-RP