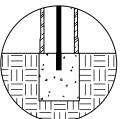

## TYPE P Pipe Mount

TYPE I Iron Base Mount

TYPE S Surface Mount

TYPE R Removable Mount

\*3 Variations of Twist and Lock removable bollards available - see installation drawings.