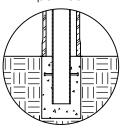

## INSTALLATION

MOUNTING OPTIONS AVAILABLE

-Type P - Pipe Mount

Available in 25 colors.

- -Type I Iron Base
- -Type S Surface Mount

See Installation drawings for complete details.

-Type R - Removable (3 Variations available)

## TYPE P Pipe Mount

TYPE I Iron Base Mount

TYPE S Surface Mount

TYPE R Removable Mount

\*3 Variations of Twist and Lock removable bollards available - see installation drawings.