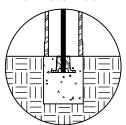

## TYPE P Pipe Mount

TYPE I Iron Base Mount

TYPE S Surface Mount

TYPE R Removable Mount

\*3 Variations of Twist and Lock removable bollards available - see installation drawings.