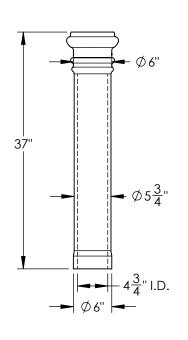

Made in the USA

MATERIAL ASTM A48 Class 30 Cast Iron

**SLEEVE WEIGHT** 94 LBS.

Parts list and component weights.

Series: Broadway

PRODUCT NO.

160-RP