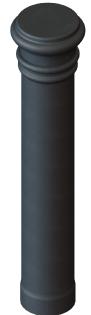

Made in the USA

MATERIAL ASTM A48 Class 30 Cast Iron

**SLEEVE WEIGHT** 94 LBS.

## **FINISH**

POWDER COAT FINISH 1 coat zinc rich epoxy primer + 1 coat Super Durable polyester powder coating.

## INSTALLATION

MOUNTING OPTIONS AVAILABLE

-Type P - Pipe Mount

Available in 25 colors.

- -Type I Iron Base
- -Type S Surface Mount

See Installation drawings for complete details.

-Type R - Removable (3 Variations available)

Parts list and component weights.

Series: Broadway

PRODUCT NO.

160-RP

## TYPE P Pipe Mount



TYPE I Iron Base Mount



TYPE S Surface Mount



TYPE R Removable Mount



\*3 Variations of Twist and Lock removable bollards available - see installation drawings.

## Optional Eye Bolt and Chain





Optional Custom Logo

PROPRIETARY AND CONFIDENTIAL - THE INFORMA