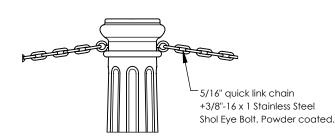

## TYPE P Pipe Mount

TYPE I Iron Base Mount

TYPE S Surface Mount

Removable Mount

\*3 Variations of Twist and Lock removable bollards available - see installation drawings.

Optional Eve Bolt and Chain

Optional Custom Logo