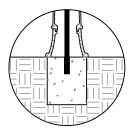

TYPE R

-Type S - Surface Mount

INSTALLATION

-Type R - Removable (3 Variations available)

See specific Installation drawings for each mounting option. The installation drawing will show the component weight chart, mounting instructions, and details.