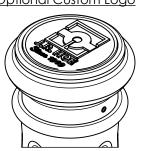

## TYPE P Pipe Mount

TYPE I Iron Base Mount

TYPE S Surface Mount

Removable Mount

\*3 Variations of Twist and Lock removable bollards available - see installation drawings.

Optional Eve Bolt and Chain

Optional Custom Logo