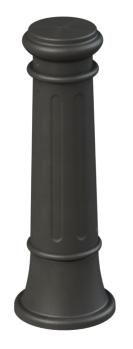

## **FINISH**

POWDER COAT FINISH

1 coat zinc rich epoxy primer + 1 coat Super Durable polyester powder coating. Available in 25 colors.

Series: Classic

Product No.

150-RTF

PROPRIETARY AND CONFIDENTIAL - THE INFORMATION CONTAINED IN THIS DRAWING IS THE SOLE PROPERTY OF J.R. HOE & SONS INC. ANY REPRODUCTION IN PART OR AS A WHOLE WITHOUT THE WRITTEN PERMISSION OF J.R. HOE & SONS INC. IS PROHIBITED.