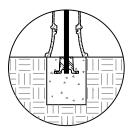

TYPE R

-Type S - Surface Mount

INSTALLATION

-Type R - Removable (3 Variations available)

See specific Installation drawings for each mounting option. The installation drawing will show the component weight chart, mounting instructions, and details.