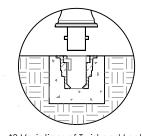

TYPE R

-Type S - Surface Mount

INSTALLATION

-Type R - Removable (3 Variations available)

See specific Installation drawings for each mounting option. The installation drawing will show the component weight chart, mounting instructions, and details.