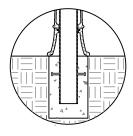

## TYPE P Pipe Mount

TYPE I Iron Base Mount

TYPE S Surface Mount

Removable Mount

\*3 Variations of Twist and Lock removable bollards available - see installation drawings.

Optional Eve Bolt and Chain

Optional Custom Logo

TYPE R

-Type S - Surface Mount

INSTALLATION

-Type R - Removable (3 Variations available)

See specific Installation drawings for each mounting option. The installation drawing will show the component weight chart, mounting instructions, and details.