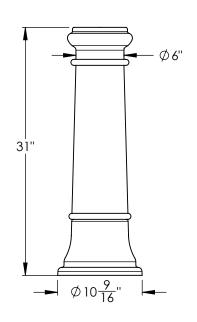

Made in the USA

MATERIAL ASTM A48 Class 30 Cast Iron

SLEEVE WEIGHT 97.6 LBS.

## **FINISH**

POWDER COAT FINISH

1 coat zinc rich epoxy primer + 1 coat
Super Durable polyester powder coating.
Available in 25 colors.

## INSTALLATION

MOUNTING OPTIONS AVAILABLE

- -Type P Pipe Mount
- -Type I Iron Base
- -Type S Surface Mount
- -Type R Removable (3 Variations available)

See specific Installation drawings for each mounting option. The installation drawing will show the component weight chart, mounting instructions, and details.

Series: Classic

Product No.

150-RS



TYPE P Pipe Mount



TYPE I Iron Base Mount



TYPE S Surface Mount



TYPE R
Removable Mount



\*3 Variations of Twist and Lock removable bollards available

Optional Custom Logo - see installation drawings.





P