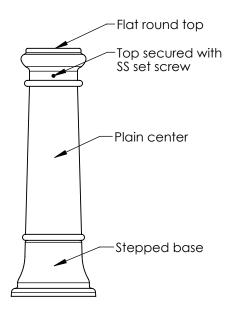

## INSTALLATION

MOUNTING OPTIONS AVAILABLE

- -Type P Pipe Mount
- -Type I Iron Base
- -Type S Surface Mount
- -Type R Removable (3 Variations available)

See specific Installation drawings for each mounting option. The installation drawing will show the component weight chart, mounting instructions, and details.