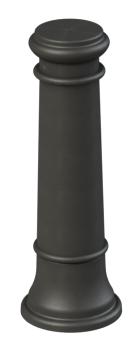

## **FINISH**

POWDER COAT FINISH

1 coat zinc rich epoxy primer + 1 coat
Super Durable polyester powder coating.
Available in 25 colors.

Series: Classic

Product No.

150-RS

TYPE P Pipe Mount

TYPE I Iron Base Mount

TYPE S Surface Mount

TYPE R
Removable Mount

\*3 Variations of Twist and Lock removable bollards available