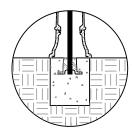

## INSTALLATION

MOUNTING OPTIONS AVAILABLE

- -Type P Pipe Mount
- -Type I Iron Base
- -Type S Surface Mount
- -Type R Removable (3 Variations available)

See specific Installation drawings for each mounting option. The installation drawing will show the component weight chart, mounting instructions, and details.

Series: Classic

Product No.

150-RS

TYPE P Pipe Mount

TYPE I Iron Base Mount

TYPE S Surface Mount

TYPE R
Removable Mount

\*3 Variations of Twist and Lock removable bollards available