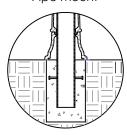

## INSTALLATION

MOUNTING OPTIONS AVAILABLE

- -Type P Pipe Mount
- -Type I Iron Base
- -Type S Surface Mount
- -Type R Removable (3 Variations available)

See specific Installation drawings for each mounting option. The installation drawing will show the component weight chart, mounting instructions, and details.

Series: Classic

Product No.

150-RS

TYPE P Pipe Mount

TYPE I Iron Base Mount

TYPE S Surface Mount

TYPE R
Removable Mount

\*3 Variations of Twist and Lock removable bollards available