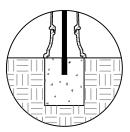

## INSTALLATION

MOUNTING OPTIONS AVAILABLE

- -Type P Pipe Mount
- -Type I Iron Base
- -Type S Surface Mount
- -Type R Removable (3 Variations available)

See specific Installation drawings for each mounting option. The installation drawing will show the component weight chart, mounting instructions, and details.

Series: Classic

Product No.

150-RS

TYPE P Pipe Mount

TYPE I Iron Base Mount

TYPE S Surface Mount

TYPE R
Removable Mount

\*3 Variations of Twist and Lock removable bollards available