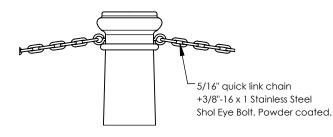

## INSTALLATION

MOUNTING OPTIONS AVAILABLE

- -Type P Pipe Mount
- -Type I Iron Base
- -Type S Surface Mount
- -Type R Removable (3 Variations available)

See specific Installation drawings for each mounting option. The installation drawing will show the component weight chart, mounting instructions, and details.

Series: Classic

Product No.

150-RS

TYPE P Pipe Mount

TYPE I Iron Base Mount

TYPE S Surface Mount

TYPE R
Removable Mount

\*3 Variations of Twist and Lock removable bollards available