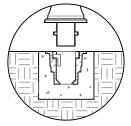

## INSTALLATION

MOUNTING OPTIONS AVAILABLE

- -Type P Pipe Mount
- -Type I Iron Base
- -Type S Surface Mount
- -Type R Removable (3 Variations available)

See specific Installation drawings for each mounting option. The installation drawing will show the component weight chart, mounting instructions, and details.

Series: Classic

Product No.

150-RS

TYPE P Pipe Mount

TYPE I Iron Base Mount

TYPE S Surface Mount

TYPE R
Removable Mount

\*3 Variations of Twist and Lock removable bollards available