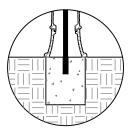

## INSTALLATION

MOUNTING OPTIONS AVAILABLE

- -Type P Pipe Mount
- -Type I Iron Base
- -Type S Surface Mount
- -Type R Removable (3 Variations available)

See specific Installation drawings for each mounting option. The installation drawing will show the component weight chart, mounting instructions, and details.

Series: Classic

Product No.

150-QTF

TYPE P Pipe Mount

TYPE I Iron Base Mount

TYPE S Surface Mount

\*3 Variations of Twist and Lock removable bollards available - see installation drawings.

TYPE R

Removable Mount

PROPRIETARY AND CONFIDENTIAL - THE INFORMATION CONTAINED IN THIS DRAWING IS THE SOLE PROPERTY OF J.R. HOE & SONS INC. ANY REPRODUCTION IN PART OR AS A WHOLE WITHOUT THE WRITTEN PERMISSION OF J.R. HOE & SONS INC. IS PROHIBITED.