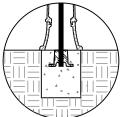

## INSTALLATION

MOUNTING OPTIONS AVAILABLE

- -Type P Pipe Mount
- -Type I Iron Base
- -Type S Surface Mount
- -Type R Removable (3 Variations available)

See specific Installation drawings for each mounting option. The installation drawing will show the component weight chart, mounting instructions, and details.

Series: Classic

Product No.

150-QTF

TYPE P Pipe Mount

TYPE I Iron Base Mount

TYPE S Surface Mount

\*3 Variations of Twist and Lock removable bollards available - see installation drawings.

TYPE R

Removable Mount

PROPRIETARY AND CONFIDENTIAL - THE INFORMATION CONTAINED IN THIS DRAWING IS THE SOLE PROPERTY OF J.R. HOE & SONS INC. ANY REPRODUCTION IN PART OR AS A WHOLE WITHOUT THE WRITTEN PERMISSION OF J.R. HOE & SONS INC. IS PROHIBITED.