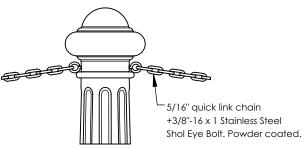

## **FINISH**

POWDER COAT FINISH 1 coat zinc rich epoxy primer + 1 coat Super Durable polyester powder coating. Available in 25 colors.