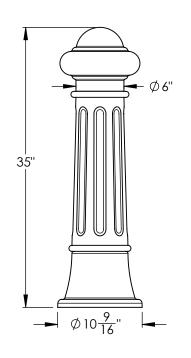

Series: Classic

Product No.

150-QTF

TYPE P Pipe Mount

TYPE I Iron Base Mount

TYPE S Surface Mount

\*3 Variations of Twist and Lock removable bollards available - see installation drawings.

TYPE R