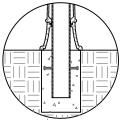

## INSTALLATION

MOUNTING OPTIONS AVAILABLE

- -Type P Pipe Mount
- -Type I Iron Base
- -Type S Surface Mount
- -Type R Removable (3 Variations available)

See specific Installation drawings for each mounting option. The installation drawing will show the component weight chart, mounting instructions, and details.

Series: Classic

Product No.

150-QTF

TYPE P Pipe Mount

TYPE I Iron Base Mount

TYPE S Surface Mount

\*3 Variations of Twist and Lock removable bollards available - see installation drawings.

TYPE R

Removable Mount

PROPRIETARY AND CONFIDENTIAL - THE INFORMATION CONTAINED IN THIS DRAWING IS THE SOLE PROPERTY OF J.R. HOE & SONS INC. ANY REPRODUCTION IN PART OR AS A WHOLE WITHOUT THE WRITTEN PERMISSION OF J.R. HOE & SONS INC. IS PROHIBITED.