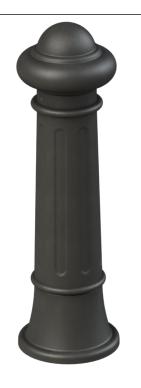

Series: Classic

Product No.

150-QTF

TYPE P Pipe Mount

TYPE I Iron Base Mount

TYPE S Surface Mount

\*3 Variations of Twist and Lock removable bollards available - see installation drawings.

TYPE R