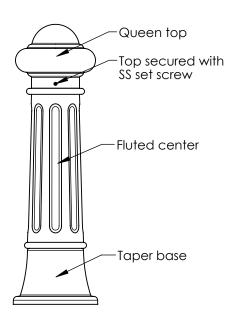

Series: Classic

Product No.

150-QTF

TYPE P Pipe Mount

TYPE I Iron Base Mount

TYPE S Surface Mount

\*3 Variations of Twist and Lock removable bollards available - see installation drawings.

TYPE R