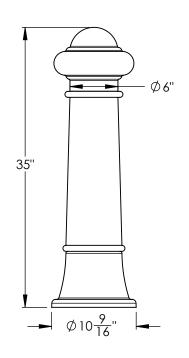

MATERIAL ASTM A48 Class 30 Cast Iron

SLEEVE WEIGHT 106.5 LBS.

Series: Classic

Product No.

150-QT

TYPE P Pipe Mount

TYPE I Iron Base Mount

TYPE S Surface Mount

TYPE R Removable Mount

\*3 Variations of Twist and Lock removable bollards available - see installation drawings.