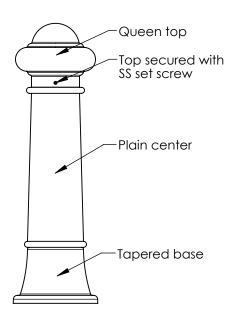

Series: Classic

Product No.

150-QT

TYPE P Pipe Mount

TYPE I Iron Base Mount

TYPE S Surface Mount

TYPE R Removable Mount

\*3 Variations of Twist and Lock removable bollards available - see installation drawings.