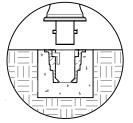

## INSTALLATION

MOUNTING OPTIONS AVAILABLE

-Type P - Pipe Mount

-Type I - Iron Base

-Type S - Surface Mount

-Type R - Removable (3 Variations available)

See specific Installation drawings for each mounting option. The installation drawing will show the component weight chart, mounting instructions, and details.

Series: Classic

Product No.

150-QT

TYPE P Pipe Mount

TYPE I Iron Base Mount

TYPE S Surface Mount

TYPE R Removable Mount

\*3 Variations of Twist and Lock removable bollards available - see installation drawings.