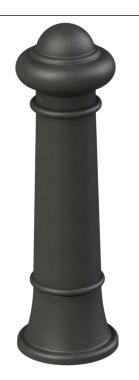

## **FINISH**

POWDER COAT FINISH

1 coat zinc rich epoxy primer + 1 coat Super Durable polyester powder coating. Available in 25 colors.

Series: Classic

Product No.

150-QT

TYPE P Pipe Mount

TYPE I Iron Base Mount

TYPE S Surface Mount

TYPE R Removable Mount

\*3 Variations of Twist and Lock removable bollards available - see installation drawings.