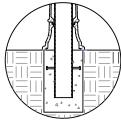

## TYPE P Pipe Mount

TYPE S Surface Mount

TYPE R
Removable Mount

\*3 Variations of Twist and Lock removable bollards available - see installation drawings.

## INSTALLATION

MOUNTING OPTIONS AVAILABLE

- -Type P Pipe Mount
- -Type I Iron Base
- -Type S Surface Mount
- -Type R Removable (3 Variations available)

See specific Installation drawings for each mounting option. The installation drawing will show the component weight chart, mounting instructions, and details.