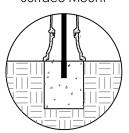

## TYPE P Pipe Mount

TYPE S Surface Mount

TYPE R
Removable Mount

\*3 Variations of Twist and Lock removable bollards available - see installation drawings.

## INSTALLATION

MOUNTING OPTIONS AVAILABLE

- -Type P Pipe Mount
- -Type I Iron Base
- -Type S Surface Mount
- -Type R Removable (3 Variations available)

See specific Installation drawings for each mounting option. The installation drawing will show the component weight chart, mounting instructions, and details.