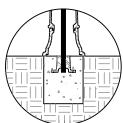

## INSTALLATION

MOUNTING OPTIONS AVAILABLE

- -Type P Pipe Mount
- -Type I Iron Base
- -Type S Surface Mount
- -Type R Removable (3 Variations available)

See specific Installation drawings for each mounting option. The installation drawing will show the component weight chart, mounting instructions, and details.