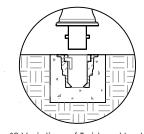

## TYPE P Pipe Mount

TYPE S Surface Mount

TYPE R
Removable Mount

\*3 Variations of Twist and Lock removable bollards available - see installation drawings.

## INSTALLATION

MOUNTING OPTIONS AVAILABLE

- -Type P Pipe Mount
- -Type I Iron Base
- -Type S Surface Mount
- -Type R Removable (3 Variations available)

See specific Installation drawings for each mounting option. The installation drawing will show the component weight chart, mounting instructions, and details.