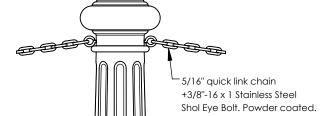

Made in the USA

MATERIAL ASTM A48 Class 30 Cast Iron

SLEEVE WEIGHT 113.8 LBS.

## **FINISH**

POWDER COAT FINISH

1 coat zinc rich epoxy primer + 1 coat Super Durable polyester powder coating. Available in 25 colors.

## TYPE P Pipe Mount







TYPE S Surface Mount



TYPE R
Removable Mount



\*3 Variations of Twist and Lock removable bollards available - see installation drawings.

## INSTALLATION

MOUNTING OPTIONS AVAILABLE

- -Type P Pipe Mount
- -Type I Iron Base
- -Type S Surface Mount
- -Type R Removable (3 Variations available)

See specific Installation drawings for each mounting option. The installation drawing will show the component weight chart, mounting instructions, and details.

Series: Classic

Product No.

150-QSF





PROPRIETARY AND CONFIDENTIAL - THE INFORMATION CONTAINED IN THIS DRAWING IS THE SOLE PROPERTY OF J.R. HOE & SONS INC. ANY REPRODUCTION IN PART OR AS A WHOLE WITHOUT THE WRITTEN PERMISSION OF J.R. HOE & SONS INC. IS PROHIBITED.