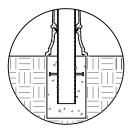

## INSTALLATION

MOUNTING OPTIONS AVAILABLE

- -Type P Pipe Mount
- -Type I Iron Base
- -Type S Surface Mount
- -Type R Removable (3 Variations available)

See specific Installation drawings for each mounting option. The installation drawing will show the component weight chart, mounting instructions, and details.