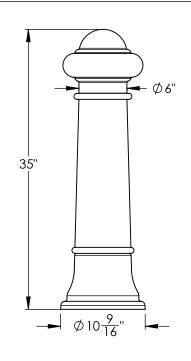

Made in the USA

MATERIAL ASTM A48 Class 30 Cast Iron

SLEEVE WEIGHT 107.1 LBS.

## **FINISH**

POWDER COAT FINISH
1 coat zinc rich epoxy primer + 1 coat

Super Durable polyester powder coating. Available in 25 colors.

## TYPE P Pipe Mount



TYPE I Iron Base Mount



Optional Eye Bolt and Chain

TYPE S Surface Mount



TYPE R
Removable Mount



removable bollards available - see installation drawings.

## INSTALLATION

MOUNTING OPTIONS AVAILABLE

- -Type P Pipe Mount
- -Type I Iron Base
- -Type S Surface Mount
- -Type R Removable (3 Variations available)

See specific Installation drawings for each mounting option. The installation drawing will show the component weight chart, mounting instructions, and details.

Series: Classic

Product No.

150-QS



5/16" quick link chain
+3/8