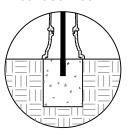

## INSTALLATION

MOUNTING OPTIONS AVAILABLE

- -Type P Pipe Mount
- -Type I Iron Base
- -Type S Surface Mount
- -Type R Removable (3 Variations available)

See specific Installation drawings for each mounting option. The installation drawing will show the component weight chart, mounting instructions, and details.