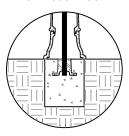

## INSTALLATION

MOUNTING OPTIONS AVAILABLE

- -Type P Pipe Mount
- -Type I Iron Base
- -Type S Surface Mount
- -Type R Removable (3 Variations available)

See specific Installation drawings for each mounting option. The installation drawing will show the component weight chart, mounting instructions, and details.