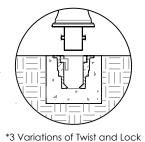

## INSTALLATION

MOUNTING OPTIONS AVAILABLE

- -Type P Pipe Mount
- -Type I Iron Base
- -Type S Surface Mount
- -Type R Removable (3 Variations available)

See specific Installation drawings for each mounting option. The installation drawing will show the component weight chart, mounting instructions, and details.