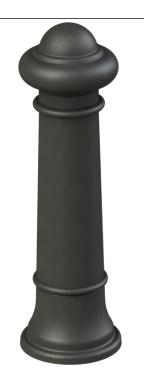

Series: Classic

Product No.

150-QS

5/16" quick link chain
+3/8"-16 x 1 Stainless Steel
Shol Eye Bolt. Powder coated.

PROPRIETARY AND CONFIDENTIAL - THE INFORMATION CONTAINED IN THIS DRAWING IS THE SOLE PROPERTY OF J.R. HOE & SONS INC. ANY REPRODUCTION IN PART OR AS A WHOLE WITHOUT THE WRITTEN PERMISSION OF J.R. HOE & SONS INC. IS PROHIBITED.