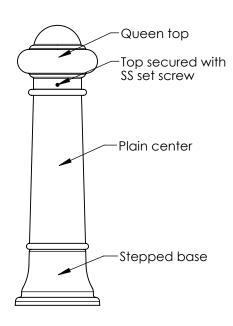

Made in the USA

MATERIAL ASTM A48 Class 30 Cast Iron

SLEEVE WEIGHT 107.1 LBS.

## **FINISH**

POWDER COAT FINISH
1 coat zinc rich epoxy primer + 1 coat

Super Durable polyester powder coating. Available in 25 colors.

## TYPE P Pipe Mount



TYPE I Iron Base Mount



Optional Eye Bolt and Chain

TYPE S Surface Mount



TYPE R
Removable Mount



removable bollards available - see installation drawings.

## INSTALLATION

MOUNTING OPTIONS AVAILABLE

- -Type P Pipe Mount
- -Type I Iron Base
- -Type S Surface Mount
- -Type R Removable (3 Variations available)

See specific Installation drawings for each mounting option. The installation drawing will show the component weight chart, mounting instructions, and details.

Series: Classic

Product No.

150-QS



5/16" quick link chain
+3/8"-