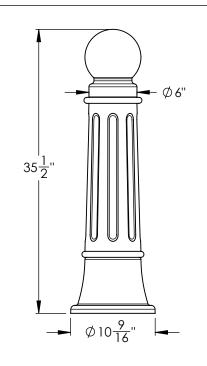

## Made in the USA

MATERIAL ASTM A48 Class 30 Cast Iron

SLEEVE WEIGHT 110.9 LBS.

Series: Classic

Product No.

150-GTF

TYPE P Pipe Mount

TYPE I Iron Base Mount

TYPE S Surface Mount

\*3 Variations of Twist and Lock removable bollards available - see installation drawings.

TYPE R