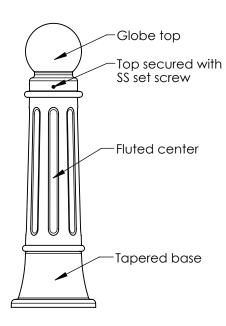

Series: Classic

Product No.

150-GTF

TYPE P Pipe Mount

TYPE I Iron Base Mount

TYPE S Surface Mount

\*3 Variations of Twist and Lock removable bollards available - see installation drawings.

TYPE R