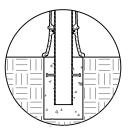

## INSTALLATION

MOUNTING OPTIONS AVAILABLE

-Type P - Pipe Mount

-Type I - Iron Base

-Type S - Surface Mount

-Type R - Removable (3 Variations available)

See specific Installation drawings for each mounting option. The installation drawing will show the component weight chart, mounting instructions, and details.

Series: Classic

Product No.

150-GTF

TYPE P Pipe Mount

TYPE I Iron Base Mount

TYPE S Surface Mount

\*3 Variations of Twist and Lock removable bollards available - see installation drawings.

TYPE R

Removable Mount

PROPRIETARY AND CONFIDENTIAL - THE INFORMATION CONTAINED IN THIS DRAWING IS THE SOLE PROPERTY OF J.R. HOE & SONS INC. ANY REPRODUCTION IN PART OR AS A WHOLE WITHOUT THE WRITTEN PERMISSION OF J.R. HOE & SONS INC. IS PROHIBITED.