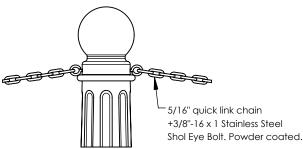

Series: Classic

Product No.

150-GTF

TYPE P Pipe Mount

TYPE I Iron Base Mount

TYPE S Surface Mount

\*3 Variations of Twist and Lock removable bollards available - see installation drawings.

TYPE R