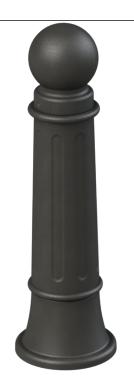

## **FINISH**

POWDER COAT FINISH

1 coat zinc rich epoxy primer + 1 coat Super Durable polyester powder coating. Available in 25 colors.

Series: Classic

Product No.

150-GTF

TYPE P Pipe Mount

TYPE I Iron Base Mount

TYPE S Surface Mount

\*3 Variations of Twist and Lock removable bollards available - see installation drawings.

TYPE R