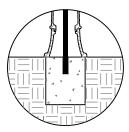

## INSTALLATION

MOUNTING OPTIONS AVAILABLE

-Type P - Pipe Mount

-Type I - Iron Base

-Type S - Surface Mount

-Type R - Removable (3 Variations available)

See specific Installation drawings for each mounting option. The installation drawing will show the component weight chart, mounting instructions, and details.

Series: Classic

TYPE P Pipe Mount

TYPE I Iron Base Mount

TYPE S Surface Mount

\*3 Variations of Twist and Lock removable bollards available - see installation drawings.

TYPE R

Removable Mount

5/16" quick link chain +3/8"-16 x 1 Stainless Steel Shol Eye Bolt. Powder coated.