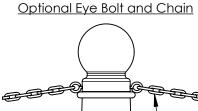

Series: Classic

TYPE P Pipe Mount

TYPE I Iron Base Mount

TYPE S Surface Mount

\*3 Variations of Twist and Lock removable bollards available - see installation drawings.

TYPE R

Removable Mount

5/16" quick link chain +3/8"-16 x 1 Stainless Steel Shol Eye Bolt. Powder coated.