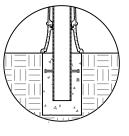

## INSTALLATION

MOUNTING OPTIONS AVAILABLE

-Type P - Pipe Mount

-Type I - Iron Base

-Type S - Surface Mount

-Type R - Removable (3 Variations available)

See specific Installation drawings for each mounting option. The installation drawing will show the component weight chart, mounting instructions, and details.

Series: Classic

TYPE P Pipe Mount

TYPE I Iron Base Mount

TYPE S Surface Mount

\*3 Variations of Twist and Lock removable bollards available - see installation drawings.

TYPE R

Removable Mount

5/16" quick link chain +3/8"-16 x 1 Stainless Steel Shol Eye Bolt. Powder coated.