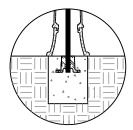

## INSTALLATION

MOUNTING OPTIONS AVAILABLE

-Type P - Pipe Mount

-Type I - Iron Base

-Type S - Surface Mount

-Type R - Removable (3 Variations available)

See specific Installation drawings for each mounting option. The installation drawing will show the component weight chart, mounting instructions, and details.

Series: Classic

TYPE P Pipe Mount

TYPE I Iron Base Mount

TYPE S Surface Mount

\*3 Variations of Twist and Lock removable bollards available - see installation drawings.

TYPE R

Removable Mount

5/16" quick link chain +3/8"-16 x 1 Stainless Steel Shol Eye Bolt. Powder coated.