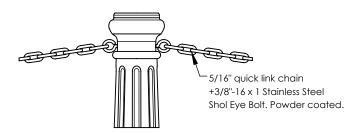

Series: Promenade

Product No.

100-RTF

TYPE P Pipe Mount

TYPE I Iron Base Mount

TYPE S Surface Mount

Optional Eye Bolt and Chain

Optional Custom Logo