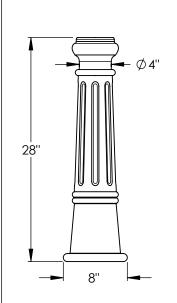

Series: Promenade

Product No.

100-RTF

TYPE P Pipe Mount

TYPE I Iron Base Mount

TYPE S Surface Mount

Optional Eye Bolt and Chain

Optional Custom Logo