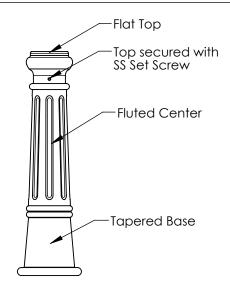

Series: Promenade

Product No.

100-RTF

TYPE P Pipe Mount

TYPE I Iron Base Mount

TYPE S Surface Mount

Optional Eye Bolt and Chain

Optional Custom Logo