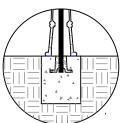

## INSTALLATION

MOUNTING OPTIONS AVAILABLE

- -Type P Pipe Mount
- -Type I Iron Base
- -Type S Surface Mount

See specific Installation drawings for each mounting option. The installation drawing will show the component weight chart, mounting instructions, and details.

Series: Promenade

Product No.

100-RTF

TYPE P Pipe Mount

TYPE I Iron Base Mount

TYPE S Surface Mount

Optional Eye Bolt and Chain

Optional Custom Logo