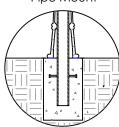

## INSTALLATION

MOUNTING OPTIONS AVAILABLE

- -Type P Pipe Mount
- -Type I Iron Base
- -Type S Surface Mount

See specific Installation drawings for each mounting option. The installation drawing will show the component weight chart, mounting instructions, and details.

Series: Promenade

Product No.

100-RTF

TYPE P Pipe Mount

TYPE I Iron Base Mount

TYPE S Surface Mount

Optional Eye Bolt and Chain

Optional Custom Logo