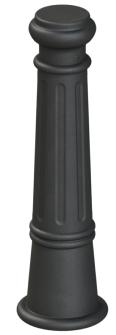

Series: Promenade

Product No.

100-RTF

TYPE P Pipe Mount

TYPE I Iron Base Mount

TYPE S Surface Mount

Optional Eye Bolt and Chain

Optional Custom Logo