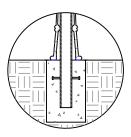

TYPE S Surface Mount

TYPE P Pipe Mount

TYPE I

Iron Base Mount

Optional Eye Bolt and Chain

Made in the USA

MATERIAL ASTM A48 Class 30 Cast Iron

SLEEVE WEIGHT 69.5 LBS.

## INSTALLATION

MOUNTING OPTIONS AVAILABLE

- -Type P Pipe Mount
- -Type I Iron Base
- -Type S Surface Mount

See specific Installation drawings for each mounting option. The installation drawing will show the component weight chart, mounting instructions, and details.