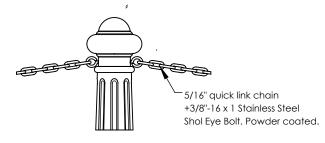

TYPE S Surface Mount

TYPE P Pipe Mount

TYPE I

Iron Base Mount

Optional Eye Bolt and Chain

Made in the USA

MATERIAL ASTM A48 Class 30 Cast Iron

SLEEVE WEIGHT 69.5 LBS.