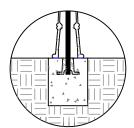

TYPE S Surface Mount

TYPE P Pipe Mount

TYPE I

Iron Base Mount

Optional Eye Bolt and Chain

Made in the USA

MATERIAL ASTM A48 Class 30 Cast Iron

SLEEVE WEIGHT 69.5 LBS.

## INSTALLATION

MOUNTING OPTIONS AVAILABLE

- -Type P Pipe Mount
- -Type I Iron Base
- -Type S Surface Mount

See specific Installation drawings for each mounting option. The installation drawing will show the component weight chart, mounting instructions, and details.