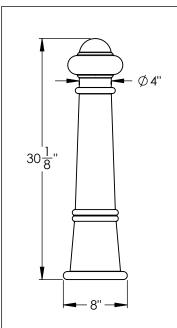

Series: Promenade

Product No.

100-QT

Optional Eye Bolt and Chain

PROPRIETARY AND CONFIDENTIAL - THE INFORMATION CONTAINED IN THIS DRAWING IS THE SOLE PROPERTY OF J.R. HOE & SONS INC. ANY REPRODUCTION IN PART OR AS A WHOLE WITHOUT THE WRITTEN PERMISSION OF J.R. HOE & SONS INC. IS PROHIBITED.