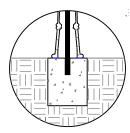

TYPE P Pipe Mount

TYPE I Iron Base Mount

TYPE S Surface Mount

Made in the USA

MATERIAL ASTM A48 Class 30 Cast Iron

SLEEVE WEIGHT 64.5 LBS.

## INSTALLATION

MOUNTING OPTIONS AVAILABLE

- -Type P Pipe Mount
- -Type I Iron Base
- -Type S Surface Mount

See specific Installation drawings for each mounting option. The installation drawing will show the component weight chart, mounting instructions, and details.