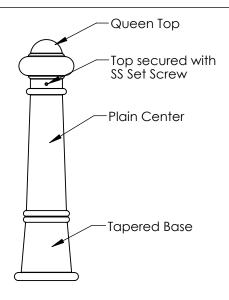

Series: Promenade

Product No.

100-QT

Optional Eye Bolt and Chain

PROPRIETARY AND CONFIDENTIAL - THE INFORMATION CONTAINED IN THIS DRAWING IS THE SOLE PROPERTY OF J.R. HOE & SONS INC. ANY REPRODUCTION IN PART OR AS A WHOLE WITHOUT THE WRITTEN PERMISSION OF J.R. HOE & SONS INC. IS PROHIBITED.