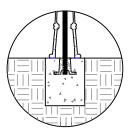

TYPE P Pipe Mount

TYPE I Iron Base Mount

TYPE S Surface Mount

Made in the USA

MATERIAL ASTM A48 Class 30 Cast Iron

SLEEVE WEIGHT 64.5 LBS.

## INSTALLATION

MOUNTING OPTIONS AVAILABLE

- -Type P Pipe Mount
- -Type I Iron Base
- -Type S Surface Mount

See specific Installation drawings for each mounting option. The installation drawing will show the component weight chart, mounting instructions, and details.