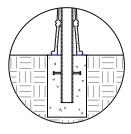

## INSTALLATION

MOUNTING OPTIONS AVAILABLE

- -Type P Pipe Mount
- -Type I Iron Base
- -Type S Surface Mount

See specific Installation drawings for each mounting option. The installation drawing will show the component weight chart, mounting instructions, and details.

TYPE P Pipe Mount

TYPE I Iron Base Mount

TYPE S Surface Mount

Made in the USA

MATERIAL ASTM A48 Class 30 Cast Iron

SLEEVE WEIGHT 64.5 LBS.