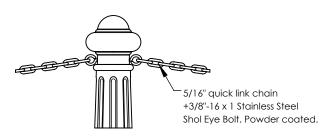

TYPE S Surface Mount

TYPE P Pipe Mount

TYPE I

Iron Base Mount

Optional Eye Bolt and Chain

Made in the USA

MATERIAL ASTM A48 Class 30 Cast Iron

SLEEVE WEIGHT 77 LBS.