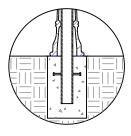

## INSTALLATION

MOUNTING OPTIONS AVAILABLE

- -Type P Pipe Mount
- -Type I Iron Base
- -Type S Surface Mount

See specific Installation drawings for each mounting option. The installation drawing will show the component weight chart, mounting instructions, and details.

TYPE S Surface Mount

TYPE P Pipe Mount

TYPE I

Iron Base Mount

Optional Eye Bolt and Chain

Made in the USA

MATERIAL ASTM A48 Class 30 Cast Iron

SLEEVE WEIGHT 77 LBS.