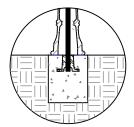

## INSTALLATION

MOUNTING OPTIONS AVAILABLE

- -Type P Pipe Mount
- -Type I Iron Base
- -Type S Surface Mount

See specific Installation drawings for each mounting option. The installation drawing will show the component weight chart, mounting instructions, and details.

TYPE S Surface Mount

TYPE P Pipe Mount

TYPE I

Iron Base Mount

Optional Eye Bolt and Chain

Made in the USA

MATERIAL ASTM A48 Class 30 Cast Iron

SLEEVE WEIGHT 77 LBS.