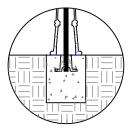

## INSTALLATION

MOUNTING OPTIONS AVAILABLE

-Type P - Pipe Mount

Available in 25 colors.

- -Type I Iron Base
- -Type S Surface Mount

See specific Installation drawings for each mounting option. The installation drawing will show the component weight chart, mounting instructions, and details.