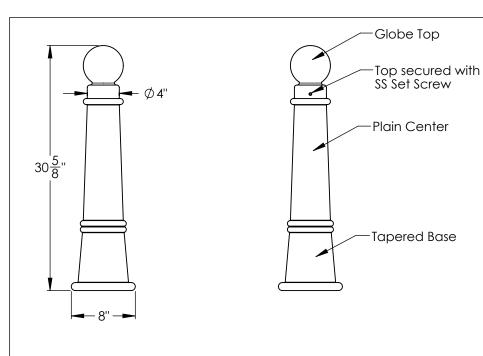

Series: Promenade

Product No.

100-GT

TYPE P Pipe Mount

TYPE I Iron Base Mount

TYPE S Surface Mount

Optional Eye Bolt and Chain

PROPRIETARY AND CONFIDENTIAL - THE INFORMATION CONTAINED IN THIS DRAWING IS THE SOLE PROPERTY OF J.R. HOE & SONS INC. ANY REPRODUCTION IN PART OR AS A WHOLE WITHOUT THE WRITTEN PERMISSION OF J.R. HOE & SONS INC. IS PROHIBITED.