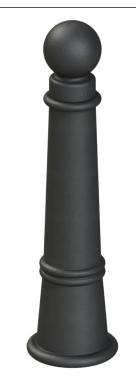

Series: Promenade

Product No.

100-GT

TYPE P Pipe Mount

TYPE I Iron Base Mount

TYPE S Surface Mount

Optional Eye Bolt and Chain

PROPRIETARY AND CONFIDENTIAL - THE INFORMATION CONTAINED IN THIS DRAWING IS THE SOLE PROPERTY OF J.R. HOE & SONS INC. ANY REPRODUCTION IN PART OR AS A WHOLE WITHOUT THE WRITTEN PERMISSION OF J.R. HOE & SONS INC. IS PROHIBITED.