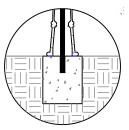

## INSTALLATION

MOUNTING OPTIONS AVAILABLE

-Type P - Pipe Mount

Available in 25 colors.

- -Type I Iron Base
- -Type S Surface Mount

See specific Installation drawings for each mounting option. The installation drawing will show the component weight chart, mounting instructions, and details.