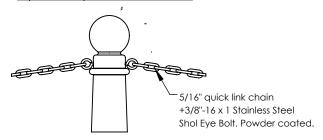

Series: Promenade

Product No.

100-GT

TYPE P Pipe Mount

TYPE I Iron Base Mount

TYPE S Surface Mount

Optional Eye Bolt and Chain

PROPRIETARY AND CONFIDENTIAL - THE INFORMATION CONTAINED IN THIS DRAWING IS THE SOLE PROPERTY OF J.R. HOE & SONS INC. ANY REPRODUCTION IN PART OR AS A WHOLE WITHOUT THE WRITTEN PERMISSION OF J.R. HOE & SONS INC. IS PROHIBITED.